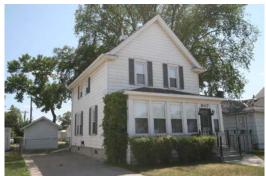

### Parcel 1

907 6th Ave. SW - Aberdeen, SD

A two-story four-bedroom home with 12' x 18' detached garage and fenced back yard. A total of 4,348 sq. ft. including the basement. The second floor has a kitchen allowing for the opportunity for two-unit rental.

### 907 SW 6th Ave, Aberdeen, SD 57401

MLS #17-414

Offered at Public Auction - Saturday August 12, 2017 at 11:00am. A two-story four bedroom home with detached garage and fenced back yard. The second floor has a kitchen allowing for the opportunity for two unit rental. The home and garage were recently treated for termites by Olson Pest Control and carries a year warranty.

**General Property Description** 

Property Type Auction Terms See Auction Flyer 2 Story Total Bedrooms Style Total Bathrooms 1st Floor Sq. Ft. 1,840 1.672 2nd Floor Sq. Ft. Below Grade Sq. 836 Ft.

4,348 Total SqFt. Garage Size 12-6 x 18-6 44' x 139' Year Built 1905 Lot Size