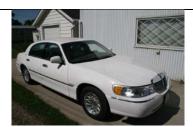

### **Personal Property**

1999 Lincoln Town Car 55,065 miles, 4 door, auto, leather seats, very sharp, VIN 1LNHM82W6XY669260

1994 Ford Ranger XLT
71,000 miles, 4WD, extended cab,
box cover, auto, Luverne grill guard,
running boards, sharp
VIN#1FTCR15X1RPA45077