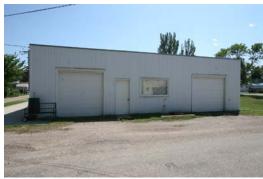

### Parcel 2

611 S 10th St. - Aberdeen, SD

Great lot with 26' x 44' shop/garage and 14' x 22' garage.
The lot is zoned C-2 (highway commercial district)
providing many uses. Lot includes a well with water
access to shop. Currently no city sewer or water hook-ups.
2016 Real Estate Taxes - \$426.94

### 611 S 10th Ave, Aberdeen, SD 57401

MLS #17-415

**Details** 

Miscellaneous: Lock Box; Sign

Offered at Public Auction on August 12, 2017 at 11:00am. Great lot with 26' x 44' shop/garage and 14' x 22' garage. The lot is zoned C-2 (Commercial) providing multiple uses. Consult Auction Info Packet for C-2 ordinance details and uses. Lot includes a surface well. Currently no city sewer or water hookups. Buildings were recently treated for termites by Olson Pest Control with a year warranty. (List#17-414) owned by the same seller will offered first followed by this lot. The buildin

Property Type Auction Terms cash

Lot Size 59' x 142'
Location, Legal & Tax

Area Aberdeen - City County Brown

Geo Lat 45.458896 Geo Lon -98.502338

Legal Lot 21 and North 17' of Lot 20, Garden Park Addition, City of Aberdeen, Brown