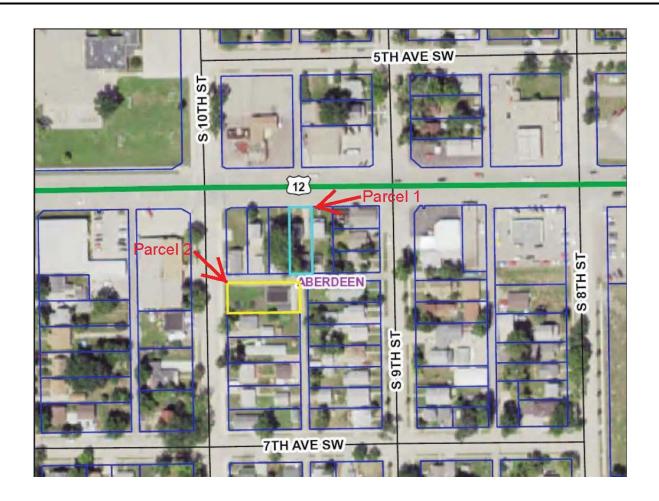

### **Real Estate**

Parcels are located adjacent to each other but will offered as individual parcels and not as a combination.

### Parcel 1

907 6th Ave. SW - Aberdeen, SD

A two-story four-bedroom home with 12' x 18' detached garage and fenced back yard. A total of 4,348 sq. ft. including the basement. The second floor has a kitchen allowing for the opportunity for two-unit rental.

### Parcel 2

611 S 10th St. - Aberdeen, SD

Great lot with 26' x 44' shop/garage and 14' x 22' garage.
The lot is zoned C-2 (highway commercial district)
providing many uses. Lot includes a well with water
access to shop. Currently no city sewer or water hook-ups.
2016 Real Estate Taxes - \$426.94