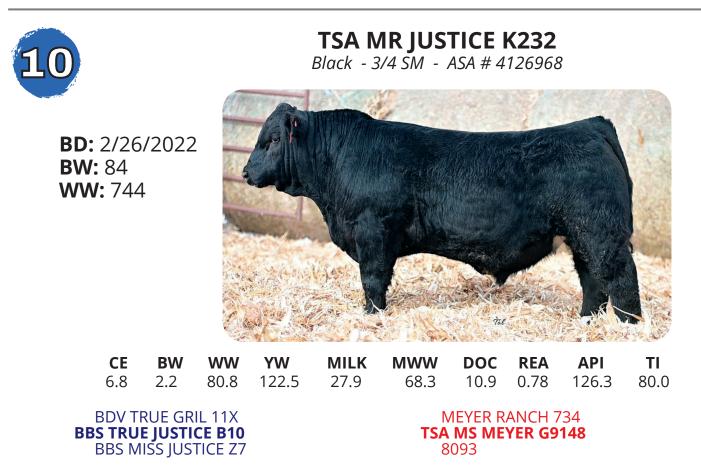

#### TSA MR JUSTICE K29 Black - 3/4 SM - ASA # 4127923

**BD:** 2/19/2022 **BW:** 78 **WW:** 778

CE

13.2

BDV TRUE GRIT 11X BBS TRUE JUSTICE B10 BBS MISS JUSTICE Z7

BW

0.2

CCR COWBOY CUT 5048Z TSA MISS COWBOY F8132 TSA RITA IN FOCUS

Check out BW to YW spread. Add in CE at 13.2 with a weaning weight off pasture of 815. This is a rare bull with this kind of performance, yet numbers that say he could work for heifers. This guy is really nice!

Another dam with another bull on sale. Her True Justice sons have been very solid. She is not a very big cow but has beautiful udder and knows how to bring one home. J&R Distributing Inc Lake Norden, SD 57248 800-658-5540