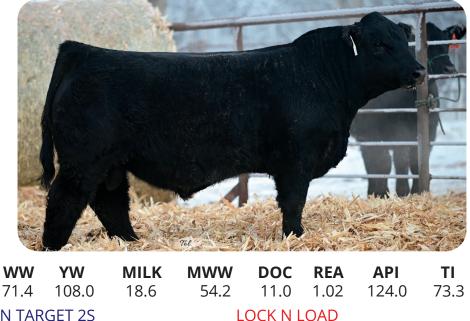

#### REMINGTON LOCK N LOAD 54U TSA MISS LOCK 61.4 61.4

Another Turnpike with performance. Dam side goes back to Lock n Load and Solsaa Angus 61.4. Consistently good with dam having a bull on last year's sale as well.

| CE   | BW  | WW   | YW    | MILK | MWW  | DOC | REA  | ΑΡΙ   | TI   |
|------|-----|------|-------|------|------|-----|------|-------|------|
| 10.0 | 2.6 | 82.8 | 138.0 | 27.4 | 68.8 | 9.0 | 1.02 | 113.9 | 75.7 |