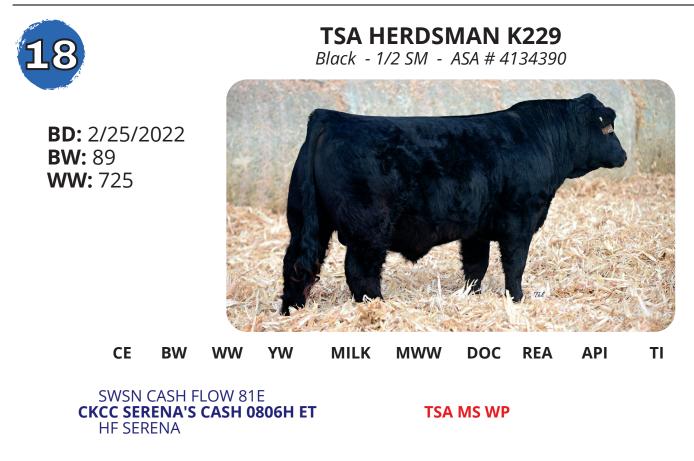

is Barricade's son you won't want to miss.

# SAF GROWTH FUND 301

AAA # 20541152



#### BASIN PAY WEIGHT 1682 DEER VALLEY GROWTH FUND DEER VALLEY RITA 36113

YW

+133

MILK

+28

#### SAV FINAL ANSWER 0035 SAF FINAL ANSWER ERICA 301 SAV ERICA 1108

Calving ease bull with thickness, muscle and growth. His massive deep bodied dam goes back to a cow we purchased and continues to produce for us. Dam has a weaning ratio of 7 calves at 103.



#### **TSA MR MP K289** Black - 3/4 SM - ASA # 4126914

**BD:** 3/16/2022 **BW:** 95 **WW:** 852

CE

5.8

BW

5.2



Here is another son out of C44 who might be one of the most consistent cows we have. He is a tremendous calf that adj 205, was 852#. Our Turnpike son herd sire 812G and on dam's side goes back to Dahl's Angus -Tremendous SimAngus bull.



Another son from herd sire Cash. They do a lot of things right. His first daughters will calve this year.





#### SAF SOLSAA UPSHOT 919 AAA # 20532642

**BD:** 1/24/2022 **BW:** 92 **ADJ 205 WW:** 758



**CED BW WW** +4 +2.7 +57 **YW MILK** +113 +26

EXAR UPSHOT 05628 SAF UPSHOT 138 SAF K THUNDER QUEEN 138

HF TIGER ST SAF BLACK BIRD TIGER 919 BUSH BLACK BIRD BELLE 5404

Easy fleshing big top bull that goes back to our bull that was the Supreme Row Champion at the Watertown Winter Farm Show in 2015



# SAF GROWTH FUND 201

AAA # 20541155

**BD:** 1/25/2022 **BW:** 78 **ADJ 205 WW:** 761

BASIN PAYWEIGHT 1682 DEER VALLEY GROWTH FUND DEER VALLEY RITA 36113

SAV IRON MOUNTAIN 8066 **STASSENS BLUEBLOOD LADY 1A** STASSENS BLUEBLOOD LADY 4H

| CED | BW   | WW  | YW   | MILK |
|-----|------