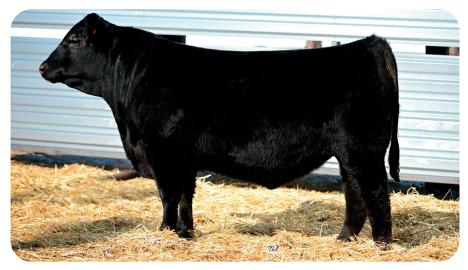

# **TSA MR SUPERTANKER K241**

Black - 1/2 SM - ASA # 4163580

**BD:** 3/01/2022 **BW:** 95 **WW:** 813

CE

6.6

SSR BULL 44Y

BW

2.9

Here is our lead off bull. This Supertanker son sired by Solsaa Angus 414 is a true herd bull. This is why so many love half bloods.

Heaviest calf coming off pasture at over 900#. This guy is a tremendous individual that will add performance. He's very docile and this dam will be one to watch.