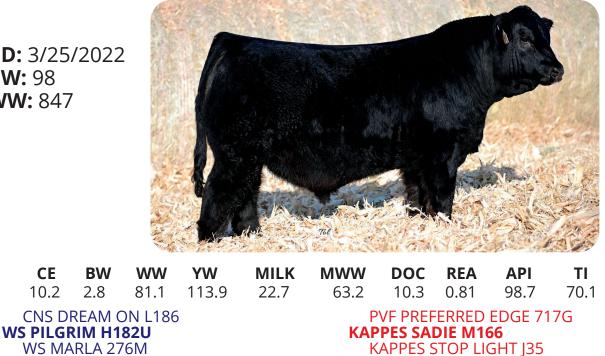

# **TSA MR PILGRIM K2127**

Black - PB SM - ASA #4134384

**BD:** 3/25/2022 **BW:** 98 **WW:** 847

CE

10.2

BW

2.8

Another brother to lots 25 & 26. This guy is another good one to add to the consistency of this dam and this breeding 847# 205 weight.

This thick rascal is out of one of our herd bulls called Mr. Pilgrim.

**SAF 413 RENOWN 914** AAA # 20542030

**BD:** 2/24/2022 **BW:** 78 **ADJ 205 WW:** 734

| CED | BW   | WW  | YW   | MILK |
|-----|------|-----|------|------|
| +6  | +1.7 | +59 | +107 | +27  |