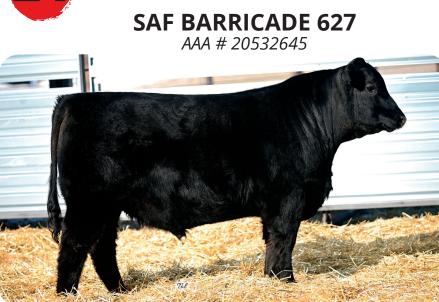

#### SAV RESOURCE 1441 **SAF ANGELINA RESOURCE 627** SAF IM ANGELINA 805

Your last chance for a Barricade son. He goes back to a really good cow family. Expect him to sire market top feeder calves.