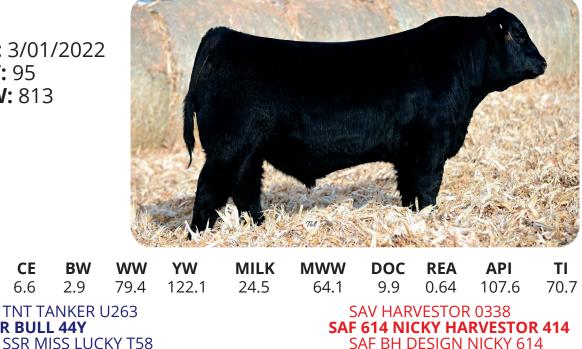

# **TSA MR SUPERTANKER K241**

Black - 1/2 SM - ASA # 4163580

**BD:** 3/01/2022 **BW:** 95 **WW:** 813

CE

6.6

SSR BULL 44Y

BW

2.9

Here is our lead off bull. This Supertanker son sired by Solsaa Angus 414 is a true herd bull. This is why so many love half bloods.

Heaviest calf coming off pasture at over 900#. This guy is a tremendous individual that will add performance. He's very docile and this dam will be one to watch.