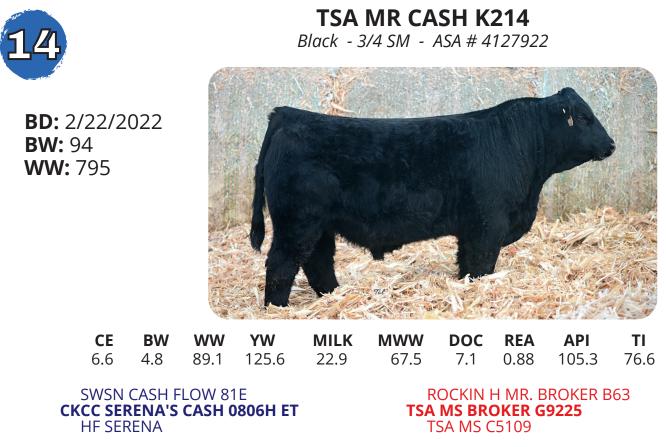

#### **TSA MR MP K289** Black - 3/4 SM - ASA # 4126914

**BD:** 3/16/2022 **BW:** 95 **WW:** 852

CE

5.8

BW

5.2

Here is another son out of C44 who might be one of the most consistent cows we have. He is a tremendous calf that adj 205, was 852#. Our Turnpike son herd sire 812G and on dam's side goes back to Dahl's Angus -Tremendous SimAngus bull.

Another son from herd sire Cash. They do a lot of things right. His first daughters will calve this year.