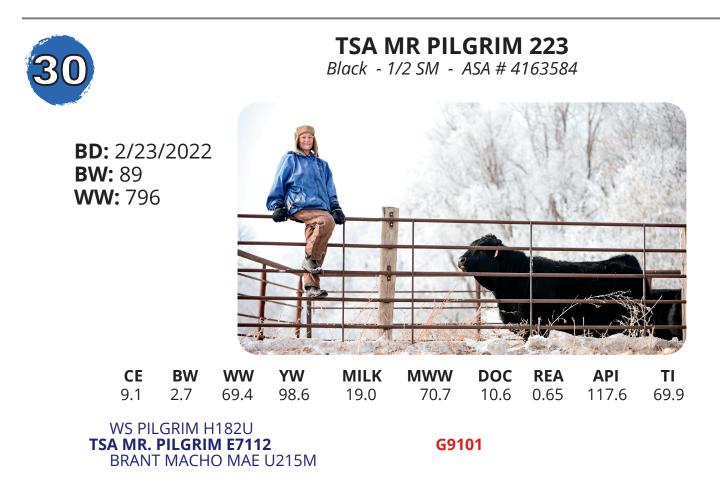

#### BASIN PAYWEIGHT 1682 DEER VALLEY GROWTH FUND DEER VALLEY RITA 36113 SAV ANGUS VALLEY 1867 SAF ANGUS VALLEY QUEEN 620 SAF BULLSEYE QUEEN 317

This guy will catch your eye sale day. He has the properties of a cowmaker supreme to build a herd around. He has maternal strength from three generations back. He has a weaning ratio of 106. TSA MR TURNPIKE K228 Black - 1/2 SM - ASA # 4126882

**BD:** 2/25/2022 **BW:** 87 **WW:** 755

> WBF SIGNIFICANT B132 **RUBYS TURNPIKE 771E** RUBYS MISS CLEO 240Z ROCKIN H MR. BROKER B63 **TSA MISS PENNY E7171** TSA MISS 40X A32

This cow hasn't missed yet. A larger framed bull that I considered showing. Good on paper and good on the ground. This guy will add many good traits!