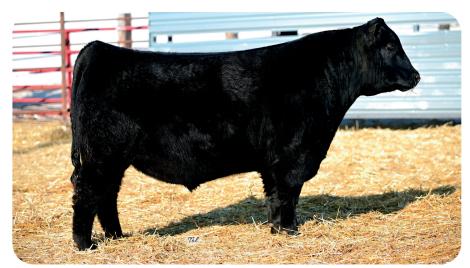

#### **TSA MR MP K289** Black - 3/4 SM - ASA # 4126914

**BD:** 3/16/2022 **BW:** 95 **WW:** 852

CE

5.8

BW

5.2

Here is another son out of C44 who might be one of the most consistent cows we have. He is a tremendous calf that adj 205, was 852#. Our Turnpike son herd sire 812G and on dam's side goes back to Dahl's Angus -Tremendous SimAngus bull.