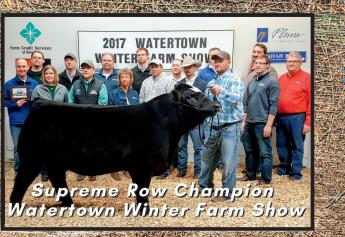

Easy fleshing big top bull that goes back to our bull that was the Supreme Row Champion at the Watertown Winter Farm Show in 2015

## **COMMERCIAL BULL**

Commercial bull that is a really thick rascal. Dam is a really good cow that's easy fleshing. Sire was the 2015 Supreme Champion at the Watertown Winter Farm Show.