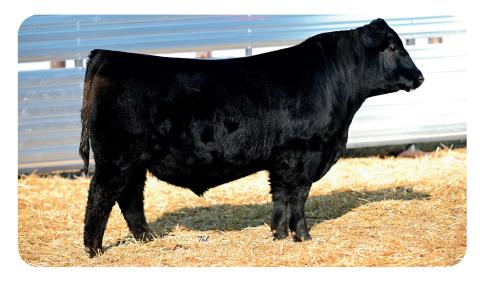

#### **TSA MR MP K289** Black - 3/4 SM - ASA # 4126914

**BD:** 3/16/2022 **BW:** 95 **WW:** 852

CE

5.8

BW

5.2

Here is another son out of C44 who might be one of the most consistent cows we have. He is a tremendous calf that adj 205, was 852#. Our Turnpike son herd sire 812G and on dam's side goes back to Dahl's Angus -Tremendous SimAngus bull.