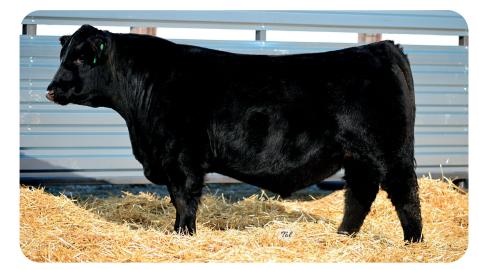

#### **TSA MR PIKE K265** Black - PB SM - ASA # 4126928

We believe in the future of the cattle industry.

| CE  | BW  | WW   | YW    | MILK | MWW  | DOC  | REA  | API   | TI   |
|-----|-----|------|-------|------|------|------|------|-------|------|
| 7.5 | 3.4 | 88.3 | 134.7 | 25.2 | 69.4 | 10.9 | 1.08 | 133.0 | 83.9 |