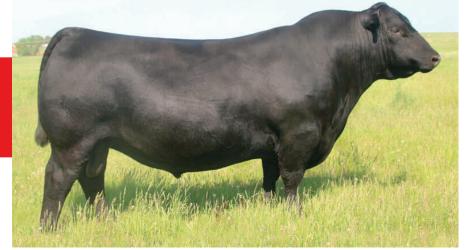

/b> | <b>BW</b> | <b>WW</b> | <b>YW</b> | <b>MILK</b> |
| +7         | +.04      | +56       | +107      | +27         |

This Rainfall bull is a calving ease sire from Schaff Angus Valley. He sires added length. Soundness and his daughters are stunning.



#### **SAF RAINFALL 2023** *AAA # 20532655*

**BD:** 1/9/2022 **BW:** 74 **ADJ 205 WW:** 762

| CED | BW   | WW  | YW   | MILK |
|-----|------|-----|------|------|
| +8  | +0.6 | +58 | +107 | +25  |

COLEMAN CHARLO 0256 SAV RAINFALL 6846 SAV BLACKCAP MAY 4136

#### LD CAPITALIST 316 SAF CAPITALIST NICKY 023 SAF DISCOVERY NICKY 745

This long body, deep rib bull gets out and moves really good. Calving ease with only a 74 pound birth weight. His grandam is the dam of lot 7.



We wouldn't be able to do this without Shae & Skyler's help.











WWW.HAYTIHCFC.COM



# **TSA MR PILGRIM K2127**

Black - PB SM - ASA #4134384

**BD:** 3/25/2022 **BW:** 98 **WW:** 847

CE

10.2

BW

2.8



Another brother to lots 25 & 26. This guy is another good one to add to the consistency of this dam and this breeding 847# 205 weight.



This thick rascal is out of one of our herd bulls called Mr. Pilgrim.

**SAF 413 RENOWN 914** AAA # 20542030

**BD:** 2/24/2022 **BW:** 78 **ADJ 205 WW:** 734

| CED | BW   | WW  | YW   | MILK |
|-----|------|-----|------|------|
| +6  | +1.7 | +59 | +107 | +27  |

SAV RENOWN 3439 SAF RENOWN 413 SAF 614 NICKY HARVESTER 413 HF TIGER 57 SAF NICKY TIGER 914 SAF 614 NICKY HARVESTER 413

Thick powerful bull that's easy fleshing. Dam has a great udder and small teats.

| SIRE: SAF RENOWN 413 |           |