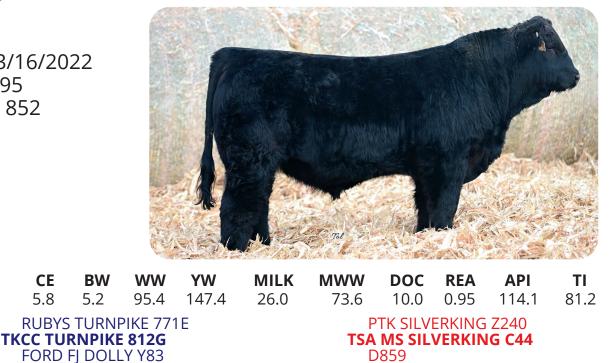

#### **TSA MR MP K289** Black - 3/4 SM - ASA # 4126914

**BD:** 3/16/2022 **BW:** 95 **WW:** 852

CE

5.8

BW

5.2

Here is another son out of C44 who might be one of the most consistent cows we have. He is a tremendous calf that adj 205, was 852#. Our Turnpike son herd sire 812G and on dam's side goes back to Dahl's Angus -Tremendous SimAngus bull.

# TSA MR PIKE K272

Black - PB SM - ASA # 4126956

**BD:** 3/11/2022 **BW:** 80 **WW:** 759

> RUBYS TURNPIKE 771E TKCC TURNPIKE 812G FORD RJ DOLLY Y83