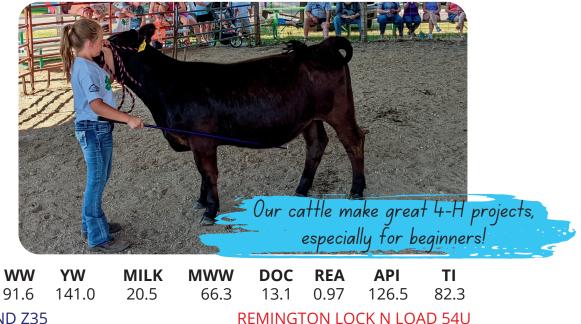

#### REMINGTON LOCK N LOAD 54U TSA MISS LOCK 61.4 61.4

Another Turnpike with performance. Dam side goes back to Lock n Load and Solsaa Angus 61.4. Consistently good with dam having a bull on last year's sale as well.