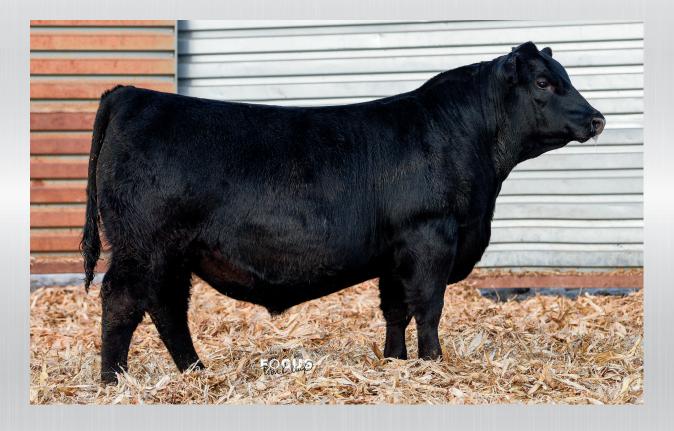

# **SAF BARRICADE 1602**

BD: 1/23/2021 **BW:** 78 ADJ 205 WW: 926

IMF: 4.3 **RIB:** 14 INCHES

CED BW YW WW +0.4+78 +138

ONLY

MILK +15

We are excited about this Barricade son we sold last year to Keith Smith from Lake Norden. We got him collected last spring. On his first jump he froze 320 straws. Every day he just gets better looking and calving ease to boot. We will use him hard this spring. Look for his offspring in future sales. If interested in purchasing semen, let us know.

SEMEN AVAILABLE

+9

Eric Solsaa 605-237-0984