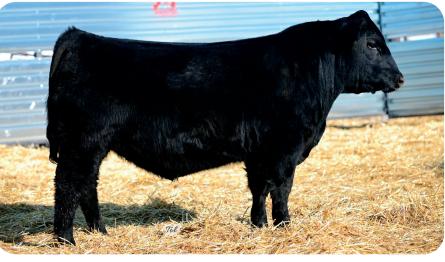

35 SAF FINAL ANSWER ERICA 301 SAV ERICA 1108

Calving ease bull with thickness, muscle and growth. His massive deep bodied dam goes back to a cow we purchased and continues to produce for us. Dam has a weaning ratio of 7 calves at 103.



#### **TSA MR MP K289** Black - 3/4 SM - ASA # 4126914

**BD:** 3/16/2022 **BW:** 95 **WW:** 852

CE

5.8

BW

5.2



Here is another son out of C44 who might be one of the most consistent cows we have. He is a tremendous calf that adj 205, was 852#. Our Turnpike son herd sire 812G and on dam's side goes back to Dahl's Angus -Tremendous SimAngus bull.



Another son from herd sire Cash. They do a lot of things right. His first daughters will calve this year.





#### SAF SOLSAA UPSHOT 919 AAA # 20532642

**BD:** 1/24/2022 **BW:** 92 **ADJ 205 WW:** 758



**CED BW WW** +4 +2.7 +57 **YW MILK** +113 +26

EXAR UPSHOT 05628 SAF UPSHOT 138 SAF K THUNDER QUEEN 138

HF TIGER ST SAF BLACK BIRD TIGER 919 BUSH BLACK BIRD BELLE 5404

Easy fleshing big top bull that goes back to our bull that was the Supreme Row Champion at the Watertown Winter Farm Show in 2015



# SAF GROWTH FUND 201

AAA # 20541155

**BD:** 1/25/2022 **BW:** 78 **ADJ 205 WW:** 761

BASIN PAYWEIGHT 1682 DEER VALLEY GROWTH FUND DEER VALLEY RITA 36113

SAV IRON MOUNTAIN 8066 **STASSENS BLUEBLOOD LADY 1A** STASSENS BLUEBLOOD LADY 4H

| CED | BW   | WW  | YW   | MILK |
|-----|------|-----|------|------|
| +9  | +0.5 | +63 | +117 | +21  |



This guy's ears got ripped at birth on a cold morning, but he is a big growth bull out of a good mother that raises a good calf every year.



# T