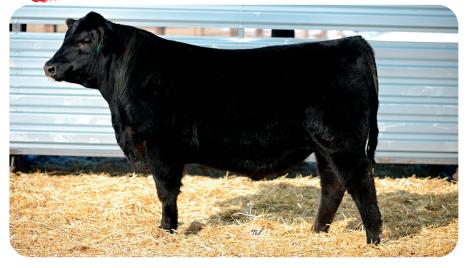

#### **SAF ASHLAND 829** AAA # 20532640

#### **BD:** 1/29/2022 **BW:** 90 **ADJ 205 WW:** 834

| CED | BW   | WW  | YW   | MILK |
|-----|------|-----|------|------|
| +6  | +2.1 | +69 | +121 | +24  |

#### GAR EARLY BIRD GAR ASHLAND CHAIR ROCK AMBUSH 1018

#### SAV RENOWN 3439 SAF RENOWN QUEEN 829 SAF DENSITY QUEEN 008

Thick, easy fleshing bull with muscle and moderation. Dam is a powerful front pasture cow with a beautiful udder. He had a 104 weaning ratio.