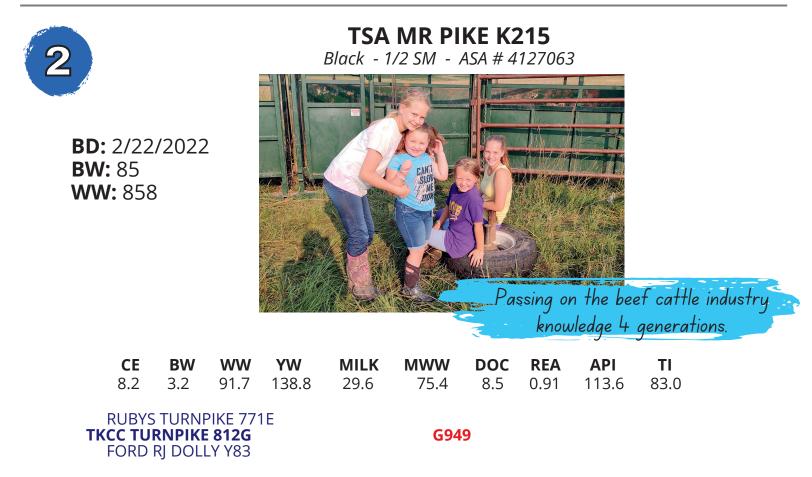

#### **TSA MR MP K289** Black - 3/4 SM - ASA # 4126914

**BD:** 3/16/2022 **BW:** 95 **WW:** 852

CE

5.8

BW

5.2

Here is another son out of C44 who might be one of the most consistent cows we have. He is a tremendous calf that adj 205, was 852#. Our Turnpike son herd sire 812G and on dam's side goes back to Dahl's Angus -Tremendous SimAngus bull.