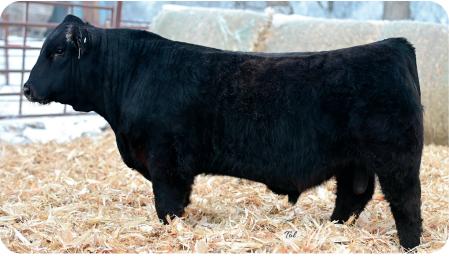

**SAF GROWTH FUND 624** AAA # 20541145

**BD:** 2/2/2022 **BW:** 96 **ADJ 205 WW:** 844

| CED | BW  | WW  | YW   | MILK |
|-----|-----|-----|------|------|
| +3  | 3.4 | +79 | +144 | +28  |

#### BASIN PAYWEIGHT 1682 DEER VALLEY GROWTH FUND DEER VALLEY RITA 36113

#### SAV RESOURCE 1441 SAF NICKY RESOURCE 624 SAF BG DESIGN NICKY 614

This is a big, powerful bull to start my sale. He is long bodied and has a thick top. He had a weaning ratio of 105 and goes back to our top cow 614.