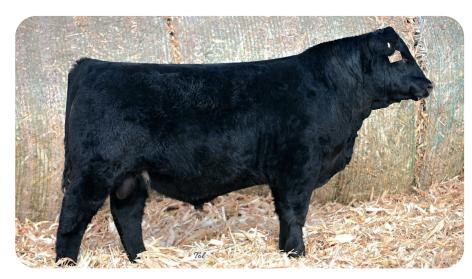

**SAF BARRICADE 745** AAA # 20532646

BD: 1/27/2022 BW: 87 ADJ 205 WW: 838

| CED | BW   | WW  | YW   | MILK |
|-----|------|-----|------|------|
| +2  | +3.2 | +76 | +133 | +21  |

#### SITZ STELLAR 726D SITZ BARRICADE 632F SITZ BARBARAMERE NELL 765D RAML DISCOVERY 55209 SAF DISCOVERY NICKY 745

#### SAF DISCOVERY NICKY 745 SAF 614 NICKY HARVESTER 413

This guy is a large frame high power growth bull with extra depth and muscle. He will put pounds on your feeder calves and still produce top females. Had a weaning ratio of 104.