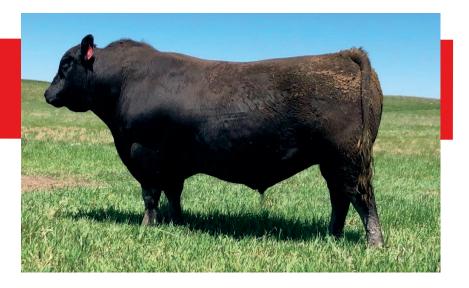

at checks a lot of boxes. Very good numbers, almost 800# at 205, and dam is daughter of the famous 112 Dakota Rose and Lock n Load!



Real cowboy type of bull. High docility and lots of growth and performance.

# **SAF 413 RENOWN 923**



**BD:** 2/25/2022 **BW:** 83 **ADJ 205 WW:** 782

#### **COMMERCIAL BULL**

A commercial bull that is a good power bull with lots of muscle and shape.

| S   | IRE: S | AF REN  | OWN 41 | 3    |
|-----|--------|---------|--------|------|
|     | AAA    | #: 1927 | 73298  |      |
| CED | BW     | WW      | YW     | MILK |
| +2  | +2.6   | +62     | +111   | +24  |

A bull we raised and Chad Schooley purchased in 2019 from the Watertown Winter Farm Show. He is a bull we really like and continue to use him in our production line. Sire of Lots 31, 32 & 35





# **SAF 906 UPSHOT**



**BD:** 1/30/2022 **BW:** 85 **ADJ 205 WW:** 862

## **COMMERCIAL BULL**

Commercial bull that is a really thick rascal. Dam is a really good cow that's easy fleshing. Sire was the 2015 Supreme Champion at the Watertown Winter Farm Show.



#### **TSA MR PIKE K265** Black - PB SM - ASA # 4126928



We believe in the future of the cattle industry.

| CE  | BW  | WW   | YW    | MILK | MWW  | DOC  | REA  | API   | TI   |
|-----|-----|------|-------|------|------|------|------|-------|------|
| 7.5 | 3.4 | 88.3 | 134.7 | 25.2 | 69.4 | 10.9 | 1.08 | 133.0 | 83.9 |

**GRAND-SIRE:** RUBY'S TURNPIKE 771C



**BD:** 3/9/2022

RUBYS TURNPIKE 771E TKCC TURNPIKE 812G FORD RJ DOLLY Y83

BBS TRUE JUSTICE B10 TSA MISS FRANCINE F813 TSA MISS ND B04

Another son by Thyen Pike he