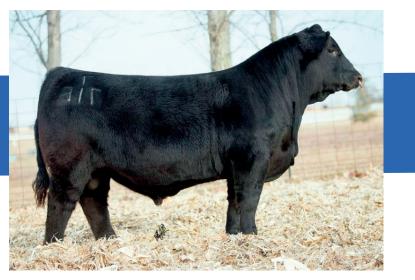

## **SAF GROWTH FUND 620** AAA # 20541145

CEDBWWWYWMILK+32.7+79+143+29

#### BASIN PAYWEIGHT 1682 DEER VALLEY GROWTH FUND DEER VALLEY RITA 36113 SAV ANGUS VALLEY 1867 SAF ANGUS VALLEY QUEEN 620 SAF BULLSEYE QUEEN 317

This guy will catch your eye sale day. He has the properties of a cowmaker supreme to build a herd around. He has maternal strength from three generations back. He has a weaning ratio of 106. TSA MR TURNPIKE K228 Black - 1/2 SM - ASA # 4126882