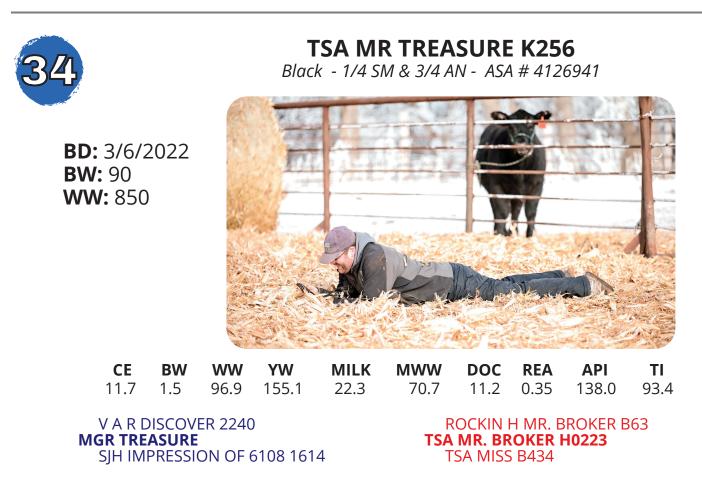

#### **TSA MR MP K289** Black - 3/4 SM - ASA # 4126914

**BD:** 3/16/2022 **BW:** 95 **WW:** 852

CE

5.8

BW

5.2

Here is another son out of C44 who might be one of the most consistent cows we have. He is a tremendous calf that adj 205, was 852#. Our Turnpike son herd sire 812G and on dam's side goes back to Dahl's Angus -Tremendous SimAngus bull.