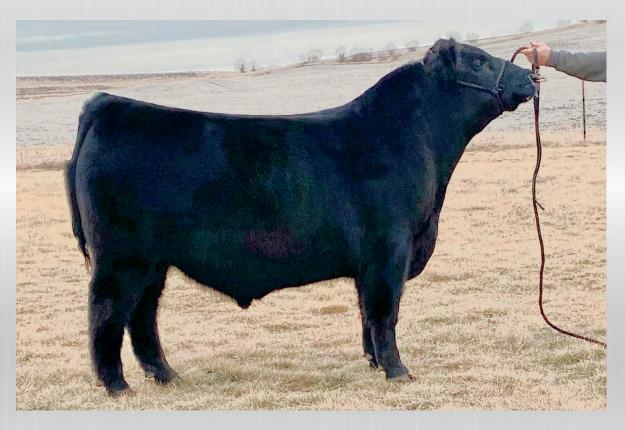

# **TSA MR RIGHT K2110**

Black - PB SM - ASA # 4163582

**BD:** 3/19/2022 **BW:** 70 **WW:** 750

CE

8.3

ES A110

BW

3.5

Lot 39 is a thick made Right Time son. Right Time calves are being well raised and impressive. That that off by being out of Dakota Rose and that equals good things.

**TSA MR PIKE K277** Black - 1/2 SM - ASA # 4126939