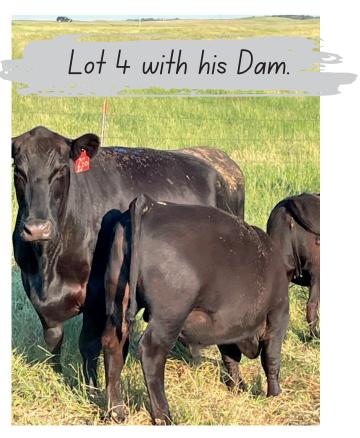

right. His first daughters will calve this year.





#### SAF SOLSAA UPSHOT 919 AAA # 20532642

**BD:** 1/24/2022 **BW:** 92 **ADJ 205 WW:** 758



**CED BW WW** +4 +2.7 +57 **YW MILK** +113 +26

EXAR UPSHOT 05628 SAF UPSHOT 138 SAF K THUNDER QUEEN 138

HF TIGER ST SAF BLACK BIRD TIGER 919 BUSH BLACK BIRD BELLE 5404

Easy fleshing big top bull that goes back to our bull that was the Supreme Row Champion at the Watertown Winter Farm Show in 2015



# SAF GROWTH FUND 201

AAA # 20541155

**BD:** 1/25/2022 **BW:** 78 **ADJ 205 WW:** 761

BASIN PAYWEIGHT 1682 DEER VALLEY GROWTH FUND DEER VALLEY RITA 36113

SAV IRON MOUNTAIN 8066 **STASSENS BLUEBLOOD LADY 1A** STASSENS BLUEBLOOD LADY 4H

| CED | BW   | WW  | YW   | MILK |
|-----|------|-----|------|------|
| +9  | +0.5 | +63 | +117 | +21  |



This guy's ears got ripped at birth on a cold morning, but he is a big growth bull out of a good mother that raises a good calf every year.



# TSA MR EPIC K2123

Black - PB SM

**BD:** 3/17/2017 **BW:** 96 **WW:** 763

CE

13.5



**E766** 

SKITTLES

REMINGTON ON TARGET 2S OMF EPIC E27 BAR15 MISS KNIGHT 78E-51G

BW

0.0

Will sell this fancy Epic son as a commercial bull. We could get papers if needed. This guy is packed full of muscle with style.



# TSA MR PIKE K272

Black - PB SM - ASA # 4126956

**BD:** 3/11/2022 **BW:** 80 **WW:** 759

> RUBYS TURNPIKE 771E TKCC TURNPIKE 812G FORD RJ DOLLY Y83

#### WS ALL-AROUND Z35 TSA MS GERT G938 TSA MISS ELLA RIGHT E760

Another son out of Thyen Pike our herd sire. Out of a dam by WS All Around, which helps his numbers be all around good!