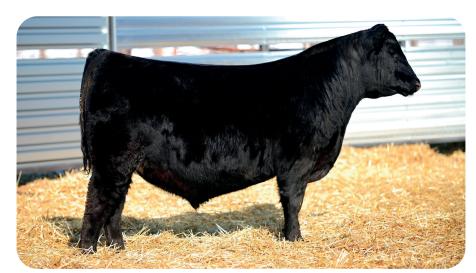

# **TSA MR JUSTICE K217**

Black - PB SM - ASA # 4126947

**BD:** 2/22/2022 **BW:** 85 **WW:** 790

CE

9.1

Another True Justice son with good numbers across the board. Dam goes back to Cowboy Cut. That cross has produced well for us.

Real performance calf out of new herd sire Cash purchased from CKCC at BHSS. We really like what we see so far. Jump on board here!