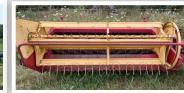

# Day 2 continued • EXPECTING 400+ PIECES of FARM MACHINERY. Two rings selling side by side most of the day! EARLY CONSIGNMENTS OF HAY EQUIPMENT

- GEHL RB 2580 Round Baler, 4x5 NetWrap/ Twine Tie, Field Ready, 4600 Bale Ct., SN 14205
- JOHN DEERE 457 Round Baler, Mega Wide Pickup, 4x5, Bale Watch Monitor, Very Good Cond. Low Bale Count. SN e00457x190617
- CASE IH8570 Large Square Baler w/Liquid Applicator, 3x3 Bale Extra Wide Pickup. Nice Cond. SN CFH0068570
- NEW HOLLAND 1465 Havbine, Very Good Cond.

• NEW HOLLAND 499 Hydro Swing Haybine

• NEW HOLLAND 575 Sq. Baler, Hyd Tension

• PEQUEA HR1140 Rotary Rake, Low Use

• 2- NEW HOLLAND 258 & 260 Rakes w/

NEW HOLLAND 492 Havbine

• JOHN DEERE 336 Sq. Baler

• NEW HOLLAND 273 Baler