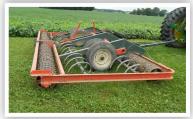

## • A.C. 2300 16' Hyd Fold Disc • OLIVER 10' Wheel Disc

w/900 Hay Head

- BRILLION 14' Hyd Lift Land Leveler • **KEWANEE 1020** Hvd Fold Disc
- JOHN DEERE 220 Hvd Fold Disc w/Rock Flex
- JOHN DEERE 230 Hyd Fold Disc
- TAYLOR WAY 21' Hvd Fold Disc 21" Blades