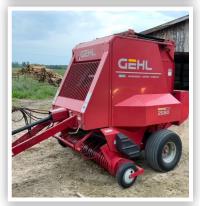

# Day 2 continued • EXPECTING 400+ PIECES of FARM MACHINERY. Two rings selling side by side most of the day! EARLY CONSIGNMENTS OF HAY EQUIPMENT

- GEHL RB 2580 Round Baler, 4x5 NetWrap/ Twine Tie, Field Ready, 4600 Bale Ct., SN 14205
- JOHN DEERE 457 Round Baler, Mega Wide Pickup, 4x5, Bale Watch Monitor, Very Good Cond. Low Bale Count. SN e00457x190617
- CASE IH8570 Large Square Baler w/Liquid Applicator, 3x3 Bale Extra Wide Pickup. Nice Cond. SN CFH0068570
- NEW HOLLAND 1465 Havbine, Very Good Cond.