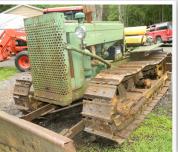

Aultinles of Most

MAKITA Cordless Tools & Batteries

Thilwaukee

Size Batteries

• 42"Wood Planer

- 1951 ALLIS CHALMERS B W/F, Restored Cond. 12 Volt. Runs & Starts, Like New, SN 115915
- 1950 OLIVER 66 Row Crop, Restored Cond. 12 Volt. Starts & Runs Great. SN 425312
- JOHN DEERE 420C Dozer w/Blade. Running Cond. SN 107049
- EDGE 2175 Quick Attach 18" and 8" Auger