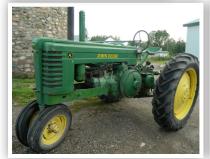

- 1944 JOHN DEERE A Styled, 12 Volt. N/F Starts & Runs Good SN 532865
- - - JOHN DEERE 960 24' Field Cultivator

- Corn Planter w/S.S. Fert. Hoppers
- & Grain Sides

- I.H. 12'Wheel Disc GLENCO 7 Shank Soil Saver • GLENCO 9 Shank Soil Saver
  - GLENCO 12 Shank Soil Saver
  - - McDEERING Grain Binder
    - NEW IDEA 10-A Manure Spreaders
  - 8'Cultipacker
  - ROSENTHAL 40 Corn Shredder • 8' Cultimulcher, Low Use • OLIVER 2 Bot. Plow • 8'Tandem Disc