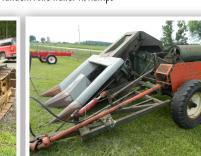

- TYLER Moon Walk Tandem Axle S.S. Fertilizer Spreader
- NEW IDEA 325 2 Row Narrow Corn Picker, 12 Roll Bed
- NEW IDEA 323 1 Row Corn Picker
- NEW IDEA 324 2 Row Wide Row
- Corn Picker