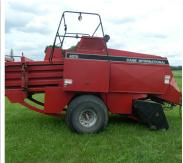

# Saturday, August 28th - Day 2 TRACTORS and SKIDSTEERS

Early Listing • Expecting Approx. 30+ Tractors

- 1999 JOHN DEERE 6400 Tractor w/Loader, Cab. Heat & Air, 4x4 Power Quad Trans. 540/1000 pto, Dual Hyd Outlets, 3pt. 18.4 R38 Tires. 1717 Hrs. Verv Clean Cond.! 1 Owner SN L06400V202666
- 2002 KUBOTA L4610 HST Tractor w/LA 852 Loader Cab, Heat & Air, 4x4, Hydro Shift, 3pt. 21-5-16-1 Turf Tires, 848 Hrs. Very Clean Cond! SN 72785
- KUBOTA BX2350 Hydro Tractor w/Loader, 4x4 52" Mower Deck, 3pt Pto. 446 Hrs. Nice Cond. SN 51988
- GEHL 4840 E Series Skidsteer, 5,027 Hrs, Runs Good. SN XGTL04840V00411297
- CASE 430 Skidsteer w/Bucket 5040 Hrs, Works Good
- CASE 1840 Skidsteer, Running Cond.
- CASE 830 Comfort King Tractor, Dual Hyd 3pt