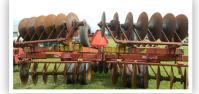

## • A.C. 2300 16' Hyd Fold Disc • OLIVER 10' Wheel Disc

w/900 Hay Head

- BRILLION 14' Hyd Lift Land Leveler • **KEWANEE 1020** Hvd Fold Disc
- JOHN DEERE 220 Hvd Fold Disc w/Rock Flex
- JOHN DEERE 230 Hyd Fold Disc
- TAYLOR WAY 21' Hvd Fold Disc 21" Blades