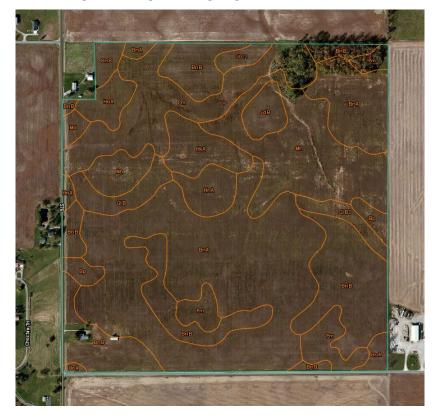

Tract 1—157.27 Acres with frontage on St Rt 576 and Co Rd Q. To include 17058 St Rt 576, a 1578 sq ft, 3 bedroom, 2 bath ranch home built in 1920. 147.36 Tillable Acres and 6.9 Acres of Woods; Soil Type Mixture of Blount, Millgrove, Pewamo.