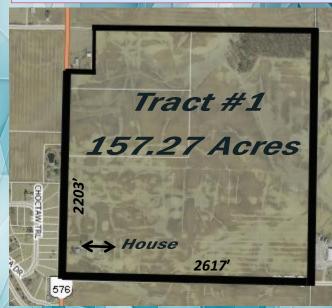

Tract 1—157.27 Acres with frontage on St Rt 576 and Co Rd Q. To include 17058 St Rt 576, a 1578 sq ft, 3 bedroom, 2 bath ranch home built in 1920. 147.36 Tillable Acres and 6.9 Acres of Woods; Soil Type Mixture of Blount, Millgrove, Pewamo.

#### TRACT #1-157.27 ACRES