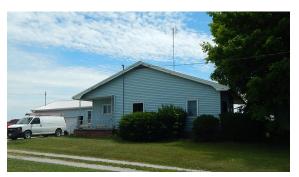

#### TRACT #1-157.27 ACRES

### 17058 St Rt 576

Open for Inspection: Wednesday,
August 3rd from 5:00 - 6:30 pm or shown
by appointment, call auctioneer.

Tract 1—157.27 Acres with frontage on St Rt 576 and Co Rd Q. To include 17058 St Rt 576, a 1578 sq ft, 3 bedroom, 2 bath ranch home built in 1920. 147.36 Tillable Acres and 6.9 Acres of Woods; Soil Type Mixture of Blount, Millgrove, Pewamo.