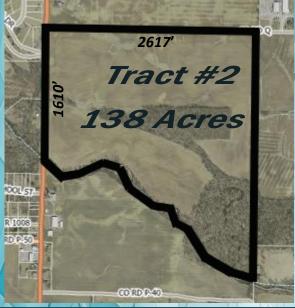

Tract 2—138 Ac in Sec 26 Bridgewater Twp with frontage on the corner of St Rt 576 and Co Rd Q. 96.97 Tillable Acres and 36.57 Acres of Woods; Soil Type Mixture of Blount, Landes, Pewamo.

Farms located on St Rt 576, 4 miles north of Montpelier, OH. Section 23 & 26 Bridgewater Twp.

#### TRACT #2-138 ACRES

216 E Linfoot Wauseon, OH 43567

295+/- Acre Farm Auction Bridgewater Twp