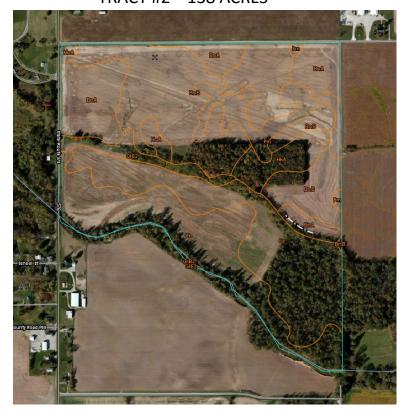

#### TRACT #2-138 ACRES

216 E Linfoot Wauseon, OH 43567

295+/- Acre Farm Auction Bridgewater Twp

Tract 2—138 Ac in Sec 26 Bridgewater Twp with frontage on the corner of St Rt 576 and Co Rd Q. 96.97 Tillable Acres and 36.57 Acres of Woods; Soil Type Mixture of Blount, Landes, Pewamo.

Farms located on St Rt 576, 4 miles north of Montpelier, OH. Section 23 & 26 Bridgewater Twp.