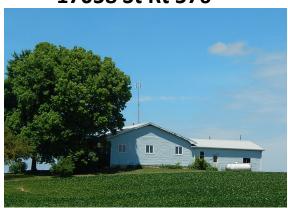

Tract 1—157.27 Acres with frontage on St Rt 576 and Co Rd Q. To include 17058 St Rt 576, a 1578 sq ft, 3 bedroom, 2 bath ranch home built in 1920. 147.36 Tillable Acres and 6.9 Acres of Woods; Soil Type Mixture of Blount, Millgrove, Pewamo.

### 17058 St Rt 576

Open for Inspection: Wednesday,
August 3rd from 5:00 - 6:30 pm or shown
by appointment, call auctioneer.