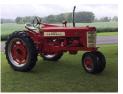

## 68757 Territorial Rd, Lawrence, MI

Tractors: 1957 Farmall 350 sn2028\* 1951 Farmall Super "C" sn 112922 \* 1964 Farmall "Cub" sn 224154 \* IH Super "M" LP sn F-4384 U \* IH "H"\* Equipment: 2-Cub Cycle Mower\* IH Cub Quick Attach 1 Bottom Plow\* IH 2 Bottom Plow\* IH Quick Attach Platform Lift\* IH #8 2-Bottom Wagon Plow\* JD 4 Bottom Wagon Plow\* 50s Era IH Barge Wagon (Restored) \* Double Cultipacker\* 4 Section Spike Drag\* 2 Section Spring Drag\* AGRIC RFMJ 65 3 pt Tiller\* 2 Garden Plows \* 2— Haywagons \* Garden Tractor: John Deere 110 ( Complete Rebuilt)\* Powder Coat Paint\* JD 80 Wagon\* JD Sulky \* Collector Truck: 1954 IH R-100 ( Restored)\* Misc: 18' Sylvan Westwind Pontoon w/ 28 hp Johnson\* 3.5 hp Evenrude Boat Motor\* Engine Hoist\* Scissor Lift Wagon Hoist\* Work Bench\* Shop Supplies\* Hardware\* Sinclare Fuel Can\* Moore Man Thermometer\* Shop & Hand Tools\* 50s Era Index Cabinet\* Household& Collectibles: 8 Piece Bedroom Set\* Dining Room Table & 6 Chairs\* Dining Room Table w/ Benches and Captain Chairs\* Round Oak Table & Chairs\* Oak Hall Tree w/ Bench\* Antique Secretary Bookcase\* Sofa Table\* Dressers\* Vermont Casting Radiant Gas Stove\* Cast Iron \* Dishes/ Pots & Pans\* Blue Glass Avon \* Kitchen Appliances\* Sold home many unlisted Items \* All Items sold with a story.