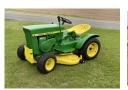

## 68757 Territorial Rd, Lawrence, MI

Tractors: 1957 Farmall 350 sn2028\* 1951 Farmall Super "C" sn 112922 \* 1964 Farmall "Cub" sn 224154 \* IH Super "M" LP sn F-4384 U \* IH "H"\* Equipment: 2-Cub Cycle Mower\* IH Cub Quick Attach 1 Bottom Plow\* IH 2 Bottom Plow\* IH Quick Attach Platform Lift\* IH #8 2-Bottom Wagon Plow\* JD 4 Bottom Wagon Plow\* 50s Era IH Barge Wagon (Restored) \* Double Cultipacker\* 4 Section Spike Drag\* 2 Section Spring Drag\* AGRIC RFMJ 65 3 pt Tiller\* 2 Garden Plows \* 2— Haywagons \* Garden Tractor: John Deere 110 ( Complete Rebuilt)\* Powder Coat Paint\* JD 80 Wagon\* JD Sulky \* Collector Truck: 1954 IH R-100 ( Restored)\* Misc: 18' Sylvan Westwind Pontoon w/ 28 hp Johnson\* 3.5 hp Evenrude Boat Motor\* Engine Hoist\* Scissor Lift Wagon Hoist\* Work Bench\* Shop Supplies\* Hardware\* Sinclare Fuel Can\* Moore Man Thermometer\* Shop & Hand Tools\* 50s Era Index Cabinet\* Household& Collectibles: 8 Piece Bedroom Set\* Dining Room Table & 6 Chairs\* Dining Room Table w/ Benches and Captain Chairs\* Round Oak Table & Chairs\* Oak Hall Tree w/ Bench\* Antique Secretary Bookcase\* Sofa Table\* Dressers\* Vermont Casting Radiant Gas Stove\* Cast Iron \* Dishes/ Pots & Pans\* Blue Glass Avon \* Kitchen Appliances\* Sold home many unlisted Items \* All Items sold with a story.