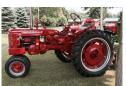

## 68757 Territorial Rd, Lawrence, MI

Tractors: 1957 Farmall 350 sn2028\* 1951 Farmall Super "C" sn 112922 \* 1964 Farmall "Cub" sn 224154 \* IH Super "M" LP sn F-4384 U \* IH "H"\* Equipment: 2-Cub Cycle Mower\* IH Cub Quick Attach 1 Bottom Plow\* IH 2 Bottom Plow\* IH Quick Attach Platform Lift\* IH #8 2-Bottom Wagon Plow\* JD 4 Bottom Wagon Plow\* 50s Era IH Barge Wagon (Restored) \* Double Cultipacker\* 4 Section Spike Drag\* 2 Section Spring Drag\* AGRIC RFMJ 65 3 pt Tiller\* 2 Garden Plows \* 2— Haywagons \* Garden Tractor: John Deere 110 ( Complete Rebuilt)\* Powder Coat Paint\* JD 80 Wagon\* JD Sulky \* Collector Truck: 1954 IH R-100 ( Restored)\* Misc: 18' Sylvan Westwind Pontoon w/ 28 hp Johnson\* 3.5 hp Evenrude Boat Motor\* Engine Hoist\* Scissor Lift Wagon Hoist\* Work Bench\* Shop Supplies\* Hardware\* Sinclare Fuel Can\* Moore Man Thermometer\* Shop & Hand Tools\* 50s Era Index Cabinet\* Household& Collectibles: 8 Piece Bedroom Set\* Dining Room Table & 6 Chairs\* Dining Room Table w/ Benches and Captain Chairs\* Round Oak Table & Chairs\* Oak Hall Tree w/ Bench\* Antique Secretary Bookcase\* Sofa Table\* Dressers\* Vermont Casting Radiant Gas Stove\* Cast Iron \* Dishes/ Pots & Pans\* Blue Glass Avon \* Kitchen Appliances\* Sold home many unlisted Items \* All Items sold with a story.