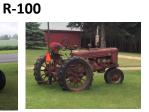

## 68757 Territorial Rd, Lawrence, MI

Tractors: 1957 Farmall 350 sn2028\* 1951 Farmall Super "C" sn 112922 \* 1964 Farmall "Cub" sn 224154 \* IH Super "M" LP sn F-4384 U \* IH "H"\* Equipment: 2-Cub Cycle Mower\* IH Cub Quick Attach 1 Bottom Plow\* IH 2 Bottom Plow\* IH Quick Attach Platform Lift\* IH #8 2-Bottom Wagon Plow\* JD 4 Bottom Wagon Plow\* 50s Era IH Barge Wagon (Restored) \* Double Cultipacker\* 4 Section Spike Drag\* 2 Section Spring Drag\* AGRIC RFMJ 65 3 pt Tiller\* 2 Garden Plows \* 2— Haywagons \* Garden Tractor: John Deere 110 ( Complete Rebuilt)\* Powder Coat Paint\* JD 80 Wagon\* JD Sulky \* Collector Truck: 1954 IH R-100 ( Restored)\* Misc: 18' Sylvan Westwind Pontoon w/ 28 hp Johnson\* 3.5 hp Evenrude Boat Motor\* Engine Hoist\* Scissor Lift Wagon Hoist\* Work Bench\* Shop Supplies\* Hardware\* Sinclare Fuel Can\* Moore Man Thermometer\* Shop & Hand Tools\* 50s Era Index Cabinet\* Household& Collectibles: 8 Piece Bedroom Set\* Dining Room Table & 6 Chairs\* Dining Room Table w/ Benches and Captain Chairs\* Round Oak Table & Chairs\* Oak Hall Tree w/ Bench\* Antique Secretary Bookcase\* Sofa Table\* Dressers\* Vermont Casting Radiant Gas Stove\* Cast Iron \* Dishes/ Pots & Pans\* Blue Glass Avon \* Kitchen Appliances\* Sold home many unlisted Items \* All Items sold with a story.