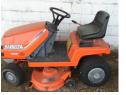

## Leo Krieger Estate AUCTION 2 Day Auction

Tuesday, June 8th at: 585 W Main St ,Benton Harbor, MI

House of David Replica Cart\* Model T Mini Car\* Corvette Go Cart\* Kids Racetrack Cart\* 28' Sail Boat on Trailer\* Kubota Lawn Mower\* Industrial Popcorn Maker\* Counter Top Popcorn Maker\* Hot Dog Cooker\* Colectibles: Queen Wooden Tub Washing Machine\* Laundry Cast Iron Stove\* Vintage Railroad Sign\* St Joseph/Benton Harbor Memorabilia \* Nautical Items\* Brass Items\* Scales\* Cast Iron Sausage Stuffer\* Vintage Sled\* Hand Crank Vacuum \* Lobster Trap\* Grape Crusher\* Leather workers Vise\* Cast Iron Pots\* Show Cases\* Vintage Bubble Gum Machines\* Airplane Blade\* Many Unlisted Items