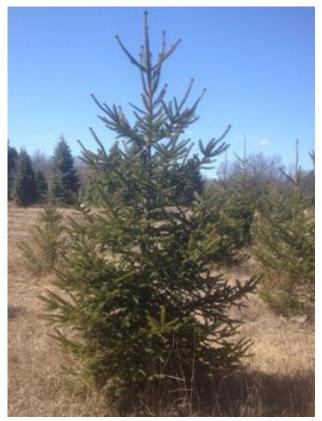

## TREE AUCTION Richter's Nursery

Norway Spruce's 5' to 8' White Pine's 8' to 10' Approximately 225 Trees Saturday, May 9, 2015 @ 10:30am 6109 Richardson Rd., Hamburg Twp., MI

(Take U.S.-23 to M-36 west to Pettysville Rd., right on Pettysville, left on Swarthout, then right on Richardson. From I-96, south on D-19 to Coon Lake Rd., left to Richardson, turn right.)

ALL TREES HAVE BEEN STATE INSPECTED AND ARE BALLED IN BURLAP. DON'T MISS THIS OPPORTUNITY FOR NICE LANDSCAPING TREES!

LOADING AVAILABLE TUESDAY THROUGH SATURDAY AFTER 5:30

Owner: Sam Richter Cell Phone # 810-599-1368