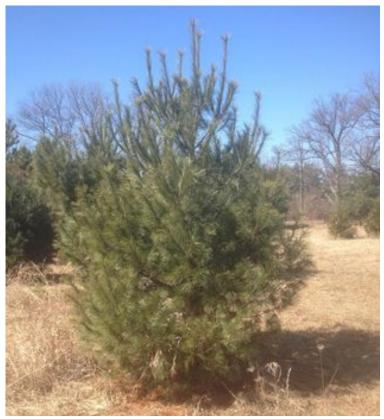

## TREE AUCTION Richter's Nursery

Norway Spruce's 5' to 8' White Pine's 8' to 10' Approximately 225 Trees Saturday, May 9, 2015 @ 10:30am 6109 Richardson Rd., Hamburg Twp., MI

(Take U.S.-23 to M-36 west to Pettysville Rd., right on Pettysville, left on Swarthout, then right on Richardson. From I-96, south on D-19 to Coon Lake Rd., left to Richardson, turn right.)

ALL TREES HAVE BEEN STATE INSPECTED AND ARE BALLED IN BURLAP. DON'T MISS THIS OPPORTUNITY FOR NICE LANDSCAPING TREES!

LOADING AVAILABLE TUESDAY THROUGH SATURDAY AFTER 5:30

Owner: Sam Richter Cell Phone # 810-599-1368