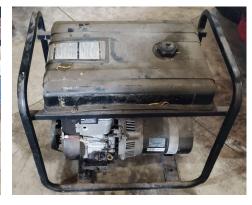

#### Tools

Generator with Briggs and Stratton engine, Bechtop pro scroll saw, Come-a-long, Central Machinery scrollsaw, Dewalt power miter box, Misc Fastners and organizers, Ridgid pipe vise, work lights, Oxygen tank, Shop vac, (2) barrel racks, Barrel cart, Reel Mower, 2 wheel cart, Trucki tool box, LP tank, Fire ext., Alkota hot pressure washer, Air hose reel, assorted power and hand tools, Bulk oil container, Tarps, Central Machinery floor model drill press, rolling toolbox, metal band saw, parts washer