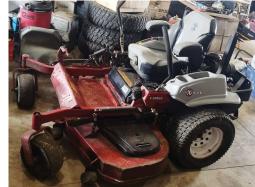

#### **Power Yard Equipment**

ExMark E Series zero turn lawn mower - 1843 hours • (3) Stihl Weed wackers • (2) Stihl backpack leaf blowers • Craftsman chainsaw • Spirit Snowthrower - 10 hp, 29" electric start • Tow behind lawn sprayer • Yard King 8/27 2 stage snowblower • Echo power edger