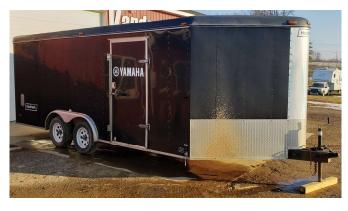

Directions: From US 131 Exit 68 (Dorr) West 5 miles to 24th St., North 1.1 miles to auction.

2000 Haulmark 20'V-nose enclosed snowmobile trailer