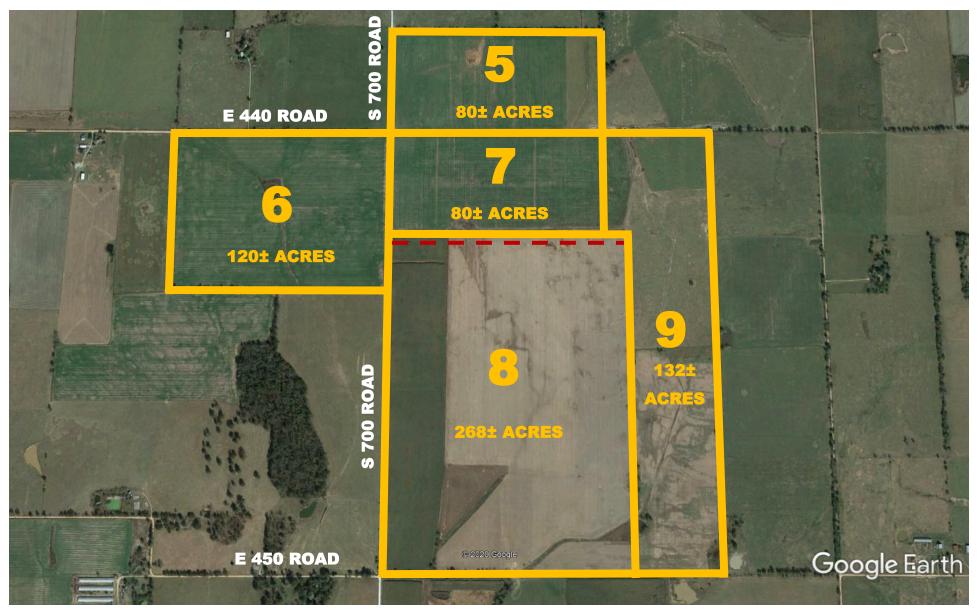

## This IS NOT a Survey! For Auction Parcel Locations Only!

Acreages Shown are Plus OR Minus That Amount! Property Sold By The Parcel, Not by the Acre. Effort has been made to have the Acreages as close as possible to the correct amount!