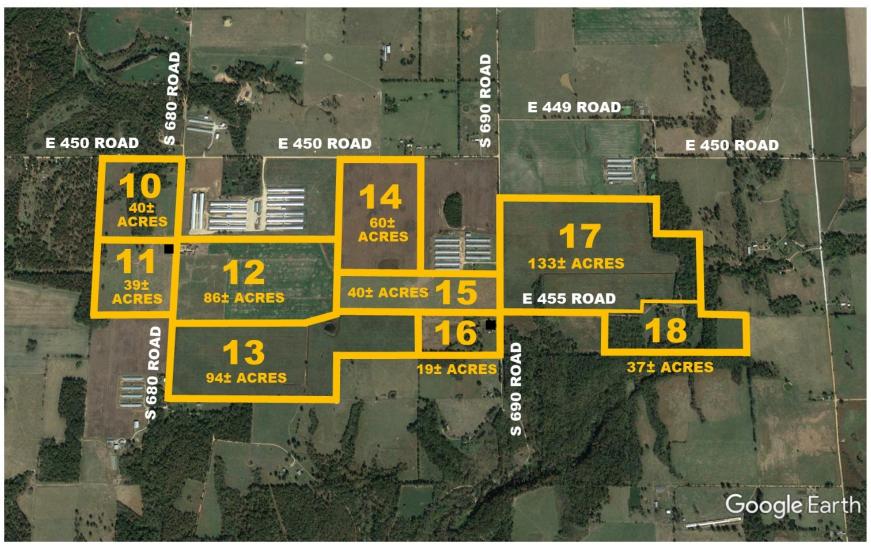

## This IS NOT a Survey! For Auction Parcel Locations Only!

Acreages Shown are Plus OR Minus That Amount! Property Sold By The Parcel, Not by the Acre. Effort has been made to have the Acreages as close as possible to the correct amount!