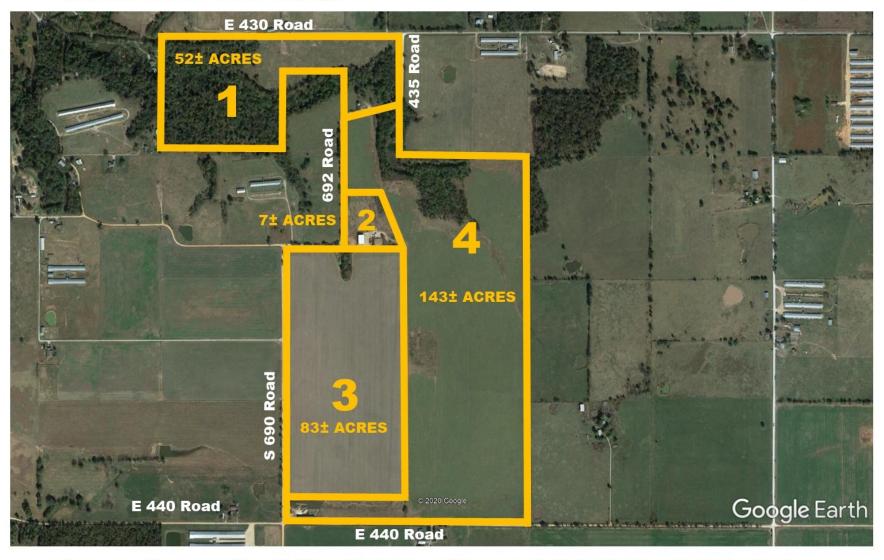

## This IS NOT a Survey! For Auction Parcel Locations Only!

Acreages Shown are Plus OR Minus That Amount! Property Sold By The Parcel, Not by the Acre. Effort has been made to have the Acreages as close as possible to the correct amount!