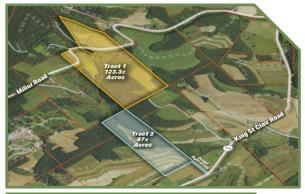

## AUCTION TO BE HELD AT MILLER RD | ALUM BANK PA 15521 TO BE SOLD TO THE HIGHEST BIDDER! Offered in two tracts & as a whole.

**TRACT 1** Parcel D.04-0.00-035: Features 123.33± ACRES on Miller Rd, Alum Bank, PA with over 2,300ft of road frontage on 2 sides offering tons of future potential. Property includes 60± acres tillable land, 40± acres woodland and TONS of wildlife, deer and turkey. Property in Clean & Green.

**TRACT 2 Parcel D.05-0.00-012-J:** Features **67± ACRES** on King St Clair Rd, Osterburg, PA with deeded ROW, 37± acres tillable land and 30± acres woodland with **STREAM**, plentiful wildlife, deer and turkey.