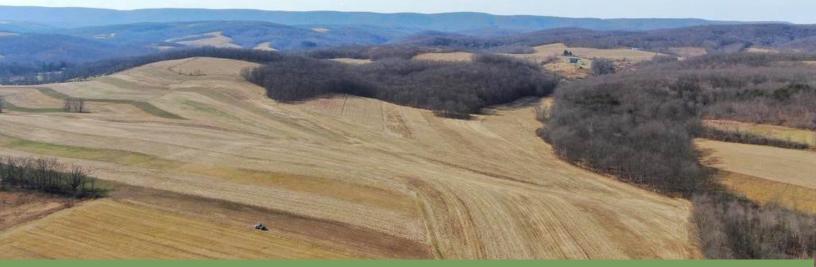

## AUCTION TO BE HELD AT MILLER RD | ALUM BANK PA 15521 TO BE SOLD TO THE HIGHEST BIDDER! Offered in two tracts & as a whole.

**TRACT 1** Parcel D.04-0.00-035: Features 123.33± ACRES on Miller Rd, Alum Bank, PA with over 2,300ft of road frontage on 2 sides offering tons of future potential. Property includes 60± acres tillable land, 40± acres woodland and TONS of wildlife, deer and turkey. Property in Clean & Green.

**TRACT 2 Parcel D.05-0.00-012-J:** Features **67± ACRES** on King St Clair Rd, Osterburg, PA with deeded ROW, 37± acres tillable land and 30± acres woodland with **STREAM**, plentiful wildlife, deer and turkey.