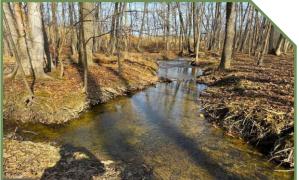

**TRACT 2 Parcel D.05-0.00-012-J:** Features **67± ACRES** on King St Clair Rd, Osterburg, PA with deeded ROW, 37± acres tillable land and 30± acres woodland with **STREAM**, plentiful wildlife, deer and turkey.