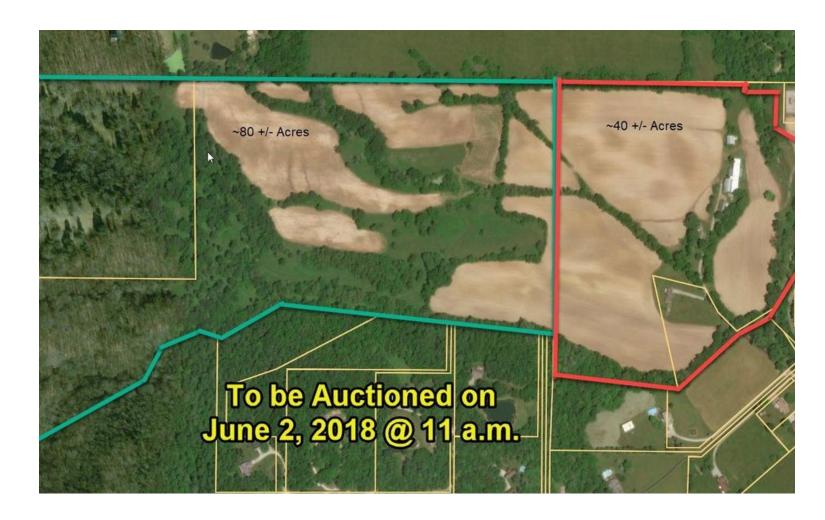

SAL. 20150435
Each office independently owned and operated.
©2018 Imprev, Inc. Pub 4/18

11759 New Biddinger Road Harrison OH 45030

Presented by Susan L Johnson of RE/MAX PREFERRED GROUP

Once in a Lifetime Opportunity to purchase 119 +/- in a private setting. To be auctioned June 2, 2018 @ 11am.

To be offered multiple ways: 2 individual parcels and the entire property together. Longtime Farm Operation, or Development Possibilities.

Schedule a Private Showing or Attend an Open House

- \*Buyer hereby acknowledges that closing must take place on or before July 18, 2018 (45 days from Date of Auction). Time is of the essence.
- \*Upon being the successful accepted high bidder, you shall enter into a purchase contract with the completion of the following:
- \*\*A non-refundable down payment equal to 10% (ten percent) of the final bid will be required at time of signing by cash or personal check which shall be made out to and then deposited by Re/Max Preferred Group/Broker on the day of the auction.
- \*\*Purchaser acknowledges that there is a crop lease for the 2018 growing season. Purchaser will have full access after the crops are harvested.