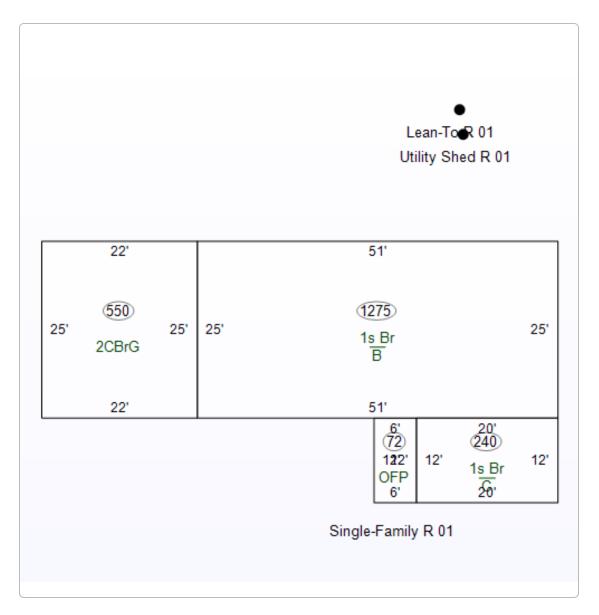

|                  |             | \$0.00     |
| 2017 Pay 2018 | 1654628   | 5/2/2018         | 1540        | \$1,147.64 |
| 2016 Pay 2017 | 1608735   | 5/10/2017        | 164         | \$1,123.44 |
| 2015 Pay 2016 | 1569289   | 10/28/2016       | 9640        | \$544.05   |
| 2015 Pay 2016 | 1554828   | 5/10/2016        | 9509        | \$544.05   |
| 2014 Pay 2015 | 1525272   | 11/10/2015       | 9369        | \$506.44   |
| 2014 Pay 2015 | 1487640   | 5/4/2015         | 9233        | \$506.44   |
| 2013 Pay 2014 | 1464359   | 11/10/2014       | 9095        | \$463.07   |
| 2013 Pay 2014 | 1435002   | 5/2/2014         | 8936        | \$463.07   |

#### Tax Payments (Treasurer)

Full Installment - Balance Due

1,538.38

Pay full installment by:

Credit Card

### Sketches (Assessor)



#### Photos (Assessor)



No data available for the following modules: Sales, Tax History (PP) (Treasurer), Tax Payments (PP) (Treasurer).

The information on this Web Site was prepared from a Geographic Information System established by Dearborn County for internal purpose only, and was not designed or intended for general use by members of the public. Dearborn County, its employees, agents and personnel, makes no representation or warranty as to its accuracy, and in particular, its accuracy as to labeling, dimensions, contours, Section Corners, property boundaries, or placement or location of any map features thereon.



Last Data Upload: 6/14/2019, 10:42:38 PM

Version 2.2.25

Date

10/5/2004 TYPE: 2002/03 INFORMAL HEARING

07/15/2004 EXCESS FRONTAGE ALLOW 3-35%

PER BOR TOOK 65% OFF