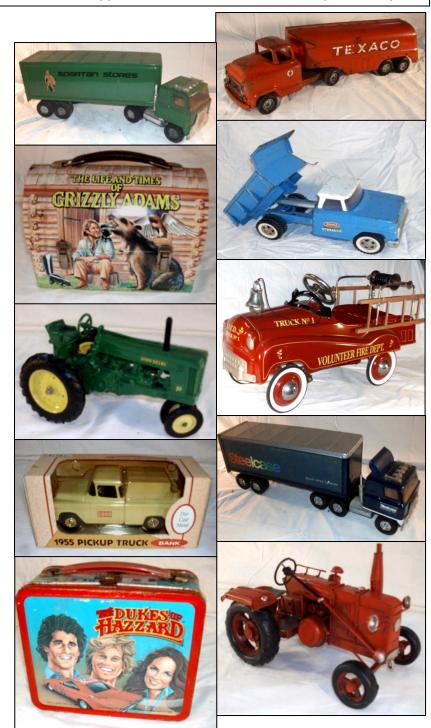

Large collection of Toy semi trucks, with almost every major carrier and company represented! Spartan, Steelcase, Haworth, Budweiser, Wheel Horse, Tractor Supply, Allied Movers, Meijer, WalMart, Shop Rite, Toys R Us, Whirlpool, Sears, Montgomery Ward and many other companies are represented in this collection.

Well over 100 semi trucks!

Large assortment of toy Fire Trucks, including a mint Pedal Fire Truck.

Collection of Texas Company and Texaco Trucks and Banks.

60 – 70 Toy tractors, construction equipment & implements.

Lunchboxes, many w/thermos, including **Rare** Grizzly Adams, 2 Dukes of Hazzard lunchboxes! Collection of Ertl banks, most New In Box Collection of Die Cast trucks and cars Many assorted parts and pieces, box lots of toys.