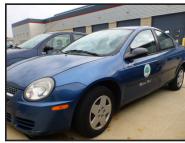

## **CITY OF ANN ARBOR VEHICLE & EQUIPMENT** Wednesday, June 5, 2013 @ 4:00 p.m. **Preview & Inspection @ 2:00 p.m.**

**Dump Trucks, Pickups, Police and Passenger Cars, Harley Davidson** Motorcycles, Boom Truck, **Fire Truck and more!** 