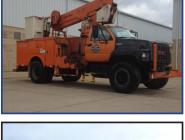

## **CITY OF ANN ARBOR VEHICLE & EQUIPMENT** Wednesday, June 5, 2013 @ 4:00 p.m. **Preview & Inspection @ 2:00 p.m.**

**Dump Trucks, Pickups, Police and Passenger Cars, Harley Davidson** Motorcycles, Boom Truck, **Fire Truck and more!** 