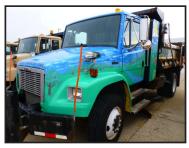

## **CITY OF ANN ARBOR VEHICLE & EQUIPMENT** Wednesday, June 5, 2013 @ 4:00 p.m. **Preview & Inspection @ 2:00 p.m.**

**Dump Trucks, Pickups, Police and Passenger Cars, Harley Davidson** Motorcycles, Boom Truck, **Fire Truck and more!** 