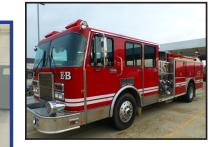

## **CITY OF ANN ARBOR VEHICLE & EQUIPMENT** Wednesday, June 5, 2013 @ 4:00 p.m. **Preview & Inspection @ 2:00 p.m.**

**Dump Trucks, Pickups, Police and Passenger Cars, Harley Davidson** Motorcycles, Boom Truck, **Fire Truck and more!** 