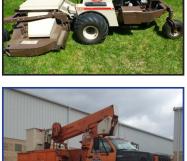

## **CITY OF ANN ARBOR VEHICLE & EQUIPMENT** Wednesday, June 5, 2013 @ 4:00 p.m. **Preview & Inspection @ 2:00 p.m.**

**Dump Trucks, Pickups, Police and Passenger Cars, Harley Davidson** Motorcycles, Boom Truck, **Fire Truck and more!** 