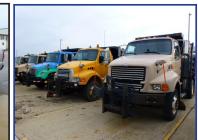

## **CITY OF ANN ARBOR VEHICLE & EQUIPMENT** Wednesday, June 5, 2013 @ 4:00 p.m. **Preview & Inspection @ 2:00 p.m.**

**Dump Trucks, Pickups, Police and Passenger Cars, Harley Davidson** Motorcycles, Boom Truck, **Fire Truck and more!** 