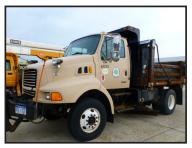

## **CITY OF ANN ARBOR VEHICLE & EQUIPMENT** Wednesday, June 5, 2013 @ 4:00 p.m. **Preview & Inspection @ 2:00 p.m.**

**Dump Trucks, Pickups, Police and Passenger Cars, Harley Davidson** Motorcycles, Boom Truck, **Fire Truck and more!** 