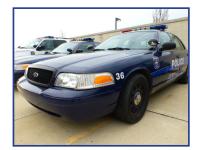

## **CITY OF ANN ARBOR VEHICLE & EQUIPMENT** Wednesday, June 5, 2013 @ 4:00 p.m. **Preview & Inspection @ 2:00 p.m.**

**Dump Trucks, Pickups, Police and Passenger Cars, Harley Davidson** Motorcycles, Boom Truck, **Fire Truck and more!** 