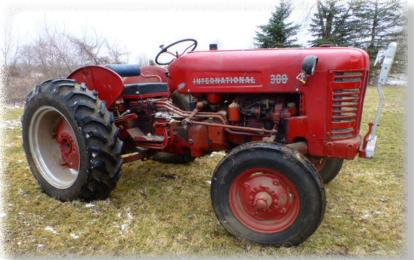

International 300 Utility, not running Small tractor cab for IH tractor New Holland Hayliner 269 New Idea No.456 6'x5' Round Baler Imco 3pt disc 5ft, Dearborn 3pt cultivator, 2 bottom plow, Hoge 5ft 3pt brush hog, (2) 5ft 3pt blades, 3pt HD box scraper,