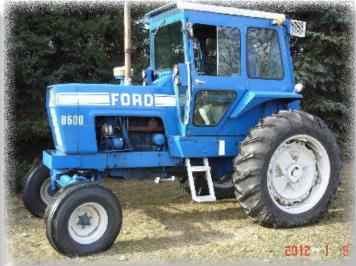

Ford 8600 tractor-6 cylinder in line diesel with direct fuel injection. 8 speed and dual power transmissions, has air & heat but does not work. Dual hyd. outlet, runs well International 2444 tractor w/ loader, not running