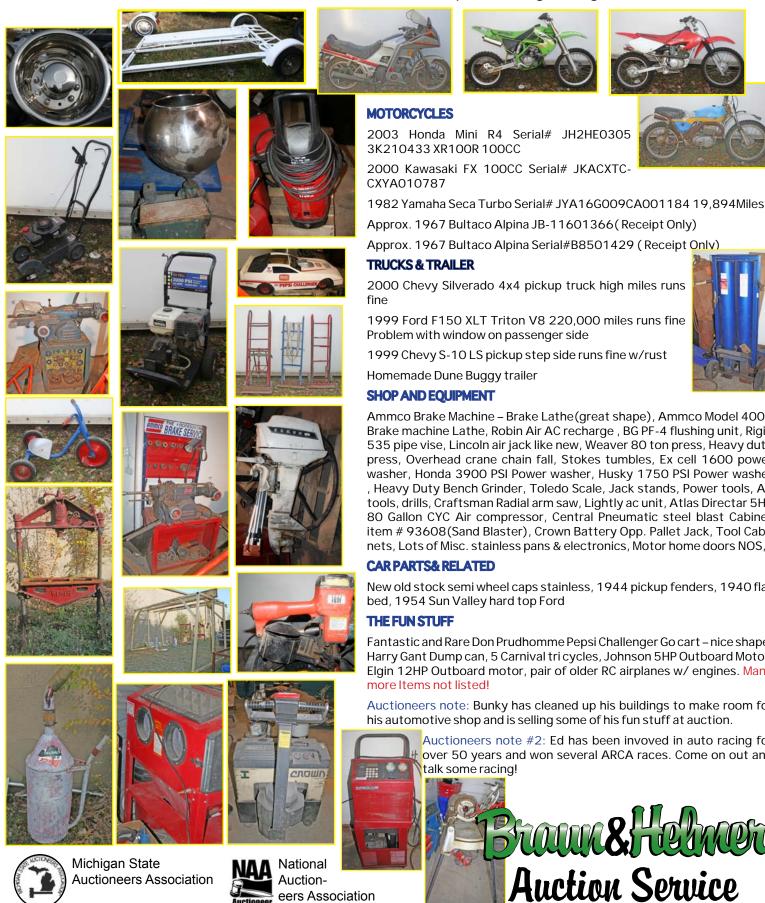

\* 5 Motorcycles \* 3 Pick up trucks \* Tools \* Shop Equipment incl. 2 Ammco Brake Machines \* Power Washers \* Pipe Vice \* Sand Blast Cabinet \* Home made Dune Buggy Trailer \* Home made Dune Buggy Trailer \* Hand trucks \* NOS Semi wheel caps \* AC recharger \* Misc Houshold & Electronics \* Rare Don Prudhomme Pepsi Challenger Dragster Go Kart \* More!

Ammco Brake Machine – Brake Lathe(great shape), Ammco Model 4000 Brake machine Lathe, Robin Air AC recharge, BG PF-4 flushing unit, Rigid 535 pipe vise, Lincoln air jack like new, Weaver 80 ton press, Heavy duty press, Overhead crane chain fall, Stokes tumbles, Ex cell 1600 power washer, Honda 3900 PSI Power washer, Husky 1750 PSI Power washer , Heavy Duty Bench Grinder, Toledo Scale, Jack stands, Power tools, Air tools, drills, Craftsman Radial arm saw, Lightly ac unit, Atlas Directar 5HP 80 Gallon CYC Air compressor, Central Pneumatic steel blast Cabinet item # 93608(Sand Blaster), Crown Battery Opp. Pallet Jack, Tool Cabinets, Lots of Misc. stainless pans & electronics, Motor home doors NOS,

New old stock semi wheel caps stainless, 1944 pickup fenders, 1940 flat

Fantastic and Rare Don Prudhomme Pepsi Challenger Go cart - nice shape, Harry Gant Dump can, 5 Carnival tri cycles, Johnson 5HP Outboard Motor, Elgin 12HP Outboard motor, pair of older RC airplanes w/ engines. Many