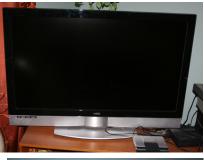

## **ITEMS OF INTEREST**

-Vizio 46" HDTV GV46L Gallevia -VCR/DVD combo -Antique wicker pram -CNX (Canadian National) railroad lantern & barn lantern -Antique mahogany secretary -Kimono -Casio Smart Media keyboard -3 sets of spurs -Bowling ball decanter Christmas Collector Plates ARTWORK -Fish stamp - Hurtling 1995 -Fish stamp - Cory 1980 -Lithograph "Autumn on the AuSable" John A Ruthman -Secretariat lithograph (774 of 1000) Paul Jarius Wooldridge -lots of Horse related