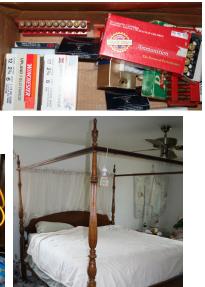

## **FURNITURE**

-Lay-Z-Boy leather recliner -Cherry shadow box coffee table -Cherry Duncan Pfyfe style table w/6 chairs -Oriental Rug -Gold guild mirror -6 ft cherry curial cabinet -3 section cherry entertainment center -Stained glass mermaid base lamp -Queen 4 post bed -Pine triple dresser w/ mirror & matching chest -Cedar chest

## **ITEMS OF INTEREST**

-Vizio 46" HDTV GV46L Gallevia -VCR/DVD combo -Antique wicker pram -CNX (Canadian National) railroad lantern & barn lantern -Antique mahogany secretary -Kimono -Casio Smart Media keyboard -3 sets of spurs -Bowling ball decanter Christmas Collector Plates ARTWORK -Fish stamp - Hurtling 1995 -Fish stamp - Cory 1980 -Lithograph "Autumn on the AuSable" John A Ruthman -Secretariat lithograph (774 of 1000) Paul Jarius Wooldridge -lots of Horse related