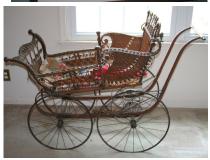

## **ITEMS OF INTEREST**

-Vizio 46" HDTV GV46L Gallevia -VCR/DVD combo -Antique wicker pram -CNX (Canadian National) railroad lantern & barn lantern -Antique mahogany secretary -Kimono -Casio Smart Media keyboard -3 sets of spurs -Bowling ball decanter Christmas Collector Plates ARTWORK -Fish stamp - Hurtling 1995 -Fish stamp - Cory 1980 -Lithograph "Autumn on the AuSable" John A Ruthman -Secretariat lithograph (774 of 1000) Paul Jarius Wooldridge -lots of Horse related