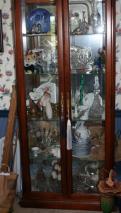

## **FURNITURE**

-Lay-Z-Boy leather recliner -Cherry shadow box coffee table -Cherry Duncan Pfyfe style table w/6 chairs -Oriental Rug -Gold guild mirror -6 ft cherry curial cabinet -3 section cherry entertainment center -Stained glass mermaid base lamp -Queen 4 post bed -Pine triple dresser w/ mirror & matching chest -Cedar chest

## WATERFORD

CRYSTAL -Lamp -Rearing horse -6 Stems -Carousal horse -12 water goblets -4 scotch glasses -6 stemmed shot glasses -Champagne bucket -Pinched nose pitcher -Large bowl -Several other pieces