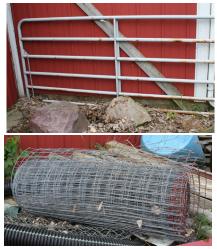

Country Clipper Commercial 2204 M, 27 HP Kohler Engine, Serial # 7152

Farm Equipment & Farm Related International Sickle Bar Mower, 3 pt

Roll of Fence

Hay Feeder

Farm Gate

3 pt post hole digger

3 pt fertilizer spreader