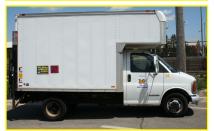

## **TUESDAY JULY 10TH 2012**

@ 6:00PM

WASHTENAW FARM COUNCIL GROUNDS
5055 SALINE - ANN ARBOR RD., ANN ARBOR, MI
(TAKE I - 94 TO SALINE - ANN ARBOR RD EXIT AND GO SOUTHWEST TO AUCTION. APPROX 4 MILES)

TERMS:
CASH AND CHECK
WITH I.D.
6% BUYERS PREMIUM
ALL TITLES MUST BE
FILLED OUT AT TIME OF
PURCHASE.
IF PAYING BY CHECK,
WE WILL HOLD TITLE
UNTIL CHECK CLEARS
AND THEN MAIL TITLE.
YOU WILL BE ABLE TO
TAKE VEHICLE'S AUC-