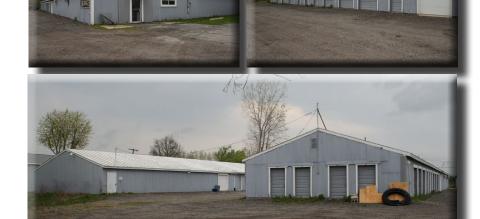

1.85 Acres
193'on US-12 x 388 Deep
26 Self Storage Units\* 19,000 Sq. ft.
total\* Front Bldg 3760 Sq. ft.
1230 Sq. ft. 2 Bedroom Apartment
2nd Floor

**Current Survey** 

Braun and Helmer Auction Services will sell this Commercial Real Estate at public Auction at

2751 W Mich Ave (US12) Clinton MI 49236. Located 1/8 MI East of M52

**Terms:** \$10,000.00 Deposit due on sale day (Cashier's Check or cash only.) Balance paid in full within 30 days. Purchaser must sign sales agreement day of sale. This Real Estate sold "as is" with no contingencies. Seller to furnish title insurance and warranty deed. Property sold free and clear of all liens, encumbrances, and back taxes, if any. Taxes will be pro-rated to the day of closing on a due date basis.