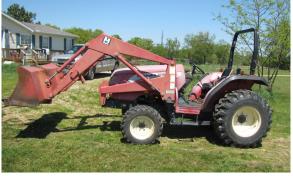

# Tuesday May 29th 2012 @ 10:00 AM 13554 Sager Rd, Grass Lake MI 49240

take 194 to Clear Lake Rd and go left to your 1st right-Bohne Rd then west to Sager Rd

Mahindra 3510 Deisel 4x4 3pt tractor w/ loader - 850 John Deere 455 Diesel Lawn tractor w/ hydro, 60in deck & power steering 3pt Equipment Howse Rotary 6ft mower 6ff disc RC15 - 60 parts mower York rake back blade Farm and related 160 Massey Ferguson PTO Manure spreader two wheel utility trailer 5x10ft 35 Steel gates