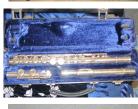

## ANTIQUES, FURNITURE AND HOUSEHOLD

50 = 4x8ft 3/8 plywood

10 - 10ft gates

sheets

Fuel tank on stand

(2) WT Armstrong Flutes Bond Flute Seth Thomas Mantle Clock 2 drawer spool cabinet cane desk chair Blanket Chest 2 Campbell Soup Dolls 36in Sony TV 10 Antique Quilts Large Pine Wardrobe **Doll House** Beautiful Old Dry Sink Oak Harvest Table Oak Table w/ 6 Oak Chairs 2 Oak Bar Stools Small Coffee Grinder Pine Bookcase Secretary Pine Bench Vanity with Bench