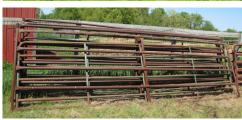

# Tuesday May 29th 2012 @ 10:00 AM 13554 Sager Rd, Grass Lake MI 49240

take 194 to Clear Lake Rd and go left to your 1st right-Bohne Rd then west to Sager Rd

Mahindra 3510 Deisel 4x4 3pt tractor w/ loader - 850 John Deere 455 Diesel Lawn tractor w/ hydro, 60in deck & power steering 3pt Equipment Howse Rotary 6ft mower 6ff disc RC15 - 60 parts mower York rake back blade Farm and related 160 Massey Ferguson PTO Manure spreader two wheel utility trailer 5x10ft 35 Steel gates