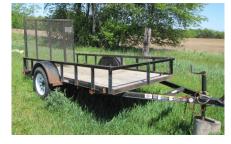

# Tuesday May 29th 2012 @ 10:00 AM 13554 Sager Rd, Grass Lake MI 49240

take 194 to Clear Lake Rd and go left to your 1st right-Bohne Rd then west to Sager Rd

Mahindra 3510 Deisel 4x4 3pt tractor w/ loader - 850 John Deere 455 Diesel Lawn tractor w/ hydro, 60in deck & power steering 3pt Equipment Howse Rotary 6ft mower 6ff disc RC15 - 60 parts mower York rake back blade Farm and related 160 Massey Ferguson PTO Manure spreader two wheel utility trailer 5x10ft 35 Steel gates