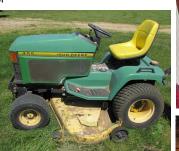

# Tuesday May 29th 2012 @ 10:00 AM 13554 Sager Rd, Grass Lake MI 49240

take 194 to Clear Lake Rd and go left to your 1st right-Bohne Rd then west to Sager Rd

Mahindra 3510 Deisel 4x4 3pt tractor w/ loader - 850 John Deere 455 Diesel Lawn tractor w/ hydro, 60in deck & power steering 3pt Equipment Howse Rotary 6ft mower 6ff disc RC15 - 60 parts mower York rake back blade Farm and related 160 Massey Ferguson PTO Manure spreader two wheel utility trailer 5x10ft 35 Steel gates