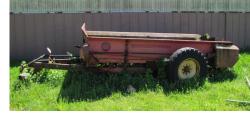

# Tuesday May 29th 2012 @ 10:00 AM 13554 Sager Rd, Grass Lake MI 49240

take 194 to Clear Lake Rd and go left to your 1st right-Bohne Rd then west to Sager Rd

Mahindra 3510 Deisel 4x4 3pt tractor w/ loader - 850 John Deere 455 Diesel Lawn tractor w/ hydro, 60in deck & power steering 3pt Equipment Howse Rotary 6ft mower 6ff disc RC15 - 60 parts mower York rake back blade Farm and related 160 Massey Ferguson PTO Manure spreader two wheel utility trailer 5x10ft 35 Steel gates