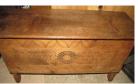

## ANTIQUES, FURNITURE AND HOUSEHOLD

50 = 4x8ft 3/8 plywood

10 - 10ft gates

sheets

Fuel tank on stand

(2) WT Armstrong Flutes Bond Flute Seth Thomas Mantle Clock 2 drawer spool cabinet cane desk chair Blanket Chest 2 Campbell Soup Dolls 36in Sony TV 10 Antique Quilts Large Pine Wardrobe **Doll House** Beautiful Old Dry Sink Oak Harvest Table Oak Table w/ 6 Oak Chairs 2 Oak Bar Stools Small Coffee Grinder Pine Bookcase Secretary Pine Bench Vanity with Bench

2 Pine Trunks Iron Floor Lamp Rush Ladderback chair Pine dropleaf table Primitive Kitchen Cupboard sev crocks and jugs old wooden carpenters chest Oak School Clock

Type Case drawer lots of books Wing Chair Doll Crib old tins Oak Wardrobe Sony Stereo Componets 3 section oak bookcases Esale