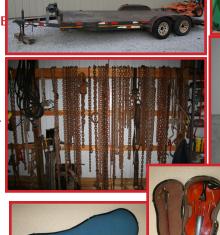

Tandem axle trailer 10,000 LB

14ft long u haul storage box alum and fiberglass

# **INSTRUMENTS**

Magnum acoustic guitar no 414 - MR Red w/ case

Kingston Electric guitar mod J4 B in case

ANN ARBOR

Michigan State Auctioneers Association

Violin in case Yamaha R6X 312 Electric guitar w/ bag case

Craftsman 17in Drill press 16 speed 5/8 in chuck w/ 11/2 hp w/0-45 tilt table

New touch Gauges Steel work bench w/ vise

Huge selction of chains

Nut and bolt cabinets - incl. metric

500 Gallon gas/diesel tank