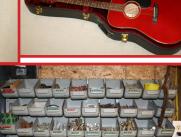

# **INSTRUMENTS**

Magnum acoustic guitar no 414 - MR Red w/ case

Kingston Electric guitar mod J4 B in case

ANN ARBOR

Michigan State Auctioneers Association

Violin in case Yamaha R6X 312 Electric guitar w/ bag case

Craftsman 17in Drill press 16 speed 5/8 in chuck w/ 11/2 hp w/0-45 tilt table

New touch Gauges Steel work bench w/ vise

Huge selction of chains

Nut and bolt cabinets - incl. metric

500 Gallon gas/diesel tank