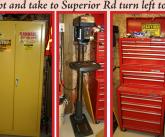

# Tuesday Apríl 24 at 10:00 AM 1800 Superíor Rd., Ypsílantí, Ml

Take East Michigan Ave (US-12) to South Hewitt Rd & go North to N Huron River Dr. turn right and take to Superior Rd turn left to au<u>ction</u>

## TOOLS AND FROM THE GARAG

Pair of 10ft heavy duty ramps Paslode contractors Air com-

pressor w/5.5 Hp engine Flammable cabinet

Craftsman 3 section 17 drawer tool cabinet

Craftsman 2 section 9 drawer tool cabinet

Craftsman 17in Drill press 16 speed 5/8 in chuck w/ 11/2 hp w/0-45 tilt table

New touch Gauges Steel work bench w/ vise

Huge selction of chains

Nut and bolt cabinets - incl. metric

500 Gallon gas/diesel tank