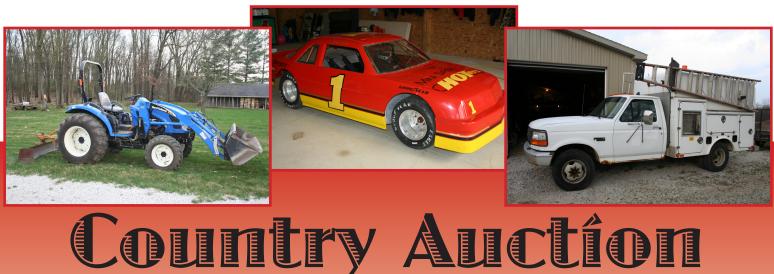

3 Guns & Ammo \* New Holland 4x4 Trac Pt Fauinment Tandem Axle traíler \* Go Cart \* Instruments \* Furníture

## TRACTOR

New Holland TC3 SDA Diesel 4x4 Tractor with 16LA Loader - 330 hrs, Ser# 41367689 - Hydro static

#### TRUCK

1997 F350 XL 144000 Service Truck w/ 4 cylinder gas generator/ compressor, live air heater, plugs- ready to go to work