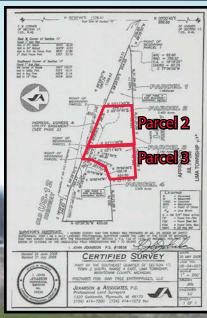

**Great Commercial Opportunity** 

- Parcel (2) I.D. LI 17 14A 1A 2 \* Parcel (3) I.D. LI 14A
- -1A 3
- 2009 S.E.V. Parcel (3) 77,600 and Parcel (2) 71,400

• Info on Split and Sewage System available

Pre Sale Inspection: Property available for viewing at any time. For appointment call 734.368.1733