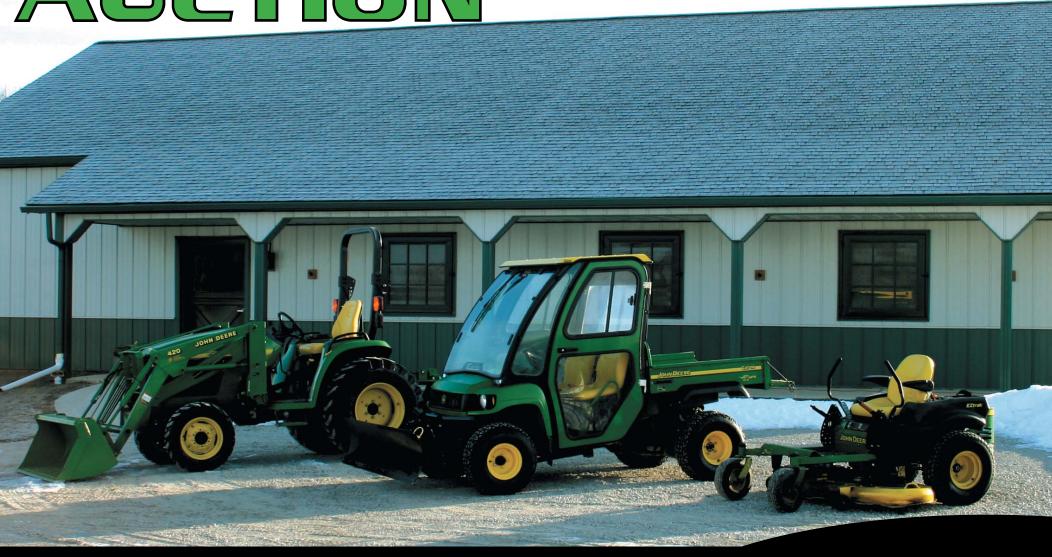

## Cloverleaf Farm AUCTION

## Saturday March 7th at 10:30 AM Dexter, Michigan

9255 Twin Oaks Dr.

Take I-94 to Baker road, go North to Main street in Dexter and go West until Dexter Chelsea road then South to Auction - Just around the curve on Wylie road or see website for link to directions

## BraunandHelmer.com

Owners: William and Janet Miller

The Millers are moving to Arizona and are selling their clean, late model equipment @ Auction

In case of bad weather the entire auction will be held in the riding arena. See our website for complete list and pictures. Cash or check with proper ID. Preview begins at 9:30 am.