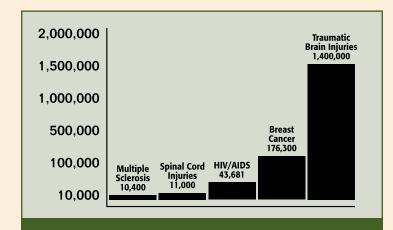

### **BRAIN INJURY FACTS**

- An estimated 5.3 million Americans a little more than 2 percent of the U.S. population currently live with disabilities resulting from traumatic brain injury (TBI)
- 1.4 million Americans sustain a traumatic brain injury each year.
- More than 50,000 people die every year as a result of TBI.
- TBI is the leading cause of death and disability among youth and young adults.

### COMPARISON OF ANNUAL INCIDENCE