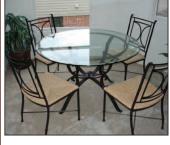

## **Model Home Furniture** UCTION

Take Maple Rd. north to Textile or south from Saline-Ann Arbor Rd. to west entrance of Stonebridge to stop, right then 1st right.

Table lamps, floor lamps, small tables, books, rust color chair, king pillow top bed w/ iron head board, large dresser w/ mirror, (2) end tables, sofa table, area rug, wrought iron end tables, double bed w/ iron head and foot board, oak armoire, beautiful iron and glass table, w/ (4) chairs, grey chairs, (52) pictures, posters, mirrors, large mirror w/ metal frame, chest, (2) bed side tables, set (8) dinning chairs, drawers w/ matching night stand, king mattress and spring, (2) sets of double, (1) queen set, (1) twin set, oak chest, painted chalk board, (10) table lamps, several misc. arm chairs, decorator accessories, round ottoman.