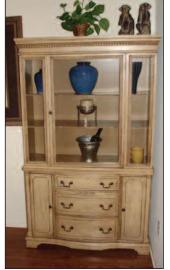

## **Model Home Furniture** UCTION

Take Maple Rd. north to Textile or south from Saline-Ann Arbor Rd. to west entrance of Stonebridge to stop, right then 1st right.

Table lamps, floor lamps, small tables, books, rust color chair, king pillow top bed w/ iron head board, large dresser w/ mirror, (2) end tables, sofa table, area rug, wrought iron end tables, double bed w/ iron head and foot board, oak armoire, beautiful iron and glass table, w/ (4) chairs, grey chairs, (52) pictures, posters, mirrors, large mirror w/ metal frame, chest, (2) bed side tables, set (8) dinning chairs, drawers w/ matching night stand, king mattress and spring, (2) sets of double, (1) queen set, (1) twin set, oak chest, painted chalk board, (10) table lamps, several misc. arm chairs, decorator accessories, round ottoman.