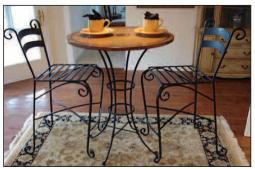

## **Model Home Furniture** UCTION

Take Maple Rd. north to Textile or south from Saline-Ann Arbor Rd. to west entrance of Stonebridge to stop, right then 1st right.

Table lamps, floor lamps, small tables, books, rust color chair, king pillow top bed w/ iron head board, large dresser w/ mirror, (2) end tables, sofa table, area rug, wrought iron end tables, double bed w/ iron head and foot board, oak armoire, beautiful iron and glass table, w/ (4) chairs, grey chairs, (52) pictures, posters, mirrors, large mirror w/ metal frame, chest, (2) bed side tables, set (8) dinning chairs, drawers w/ matching night stand, king mattress and spring, (2) sets of double, (1) queen set, (1) twin set, oak chest, painted chalk board, (10) table lamps, several misc. arm chairs, decorator accessories, round ottoman.