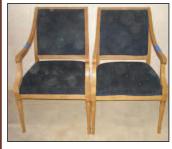

## **Model Home Furniture** UCTION

Take Maple Rd. north to Textile or south from Saline-Ann Arbor Rd. to west entrance of Stonebridge to stop, right then 1st right.

Table lamps, floor lamps, small tables, books, rust color chair, king pillow top bed w/ iron head board, large dresser w/ mirror, (2) end tables, sofa table, area rug, wrought iron end tables, double bed w/ iron head and foot board, oak armoire, beautiful iron and glass table, w/ (4) chairs, grey chairs, (52) pictures, posters, mirrors, large mirror w/ metal frame, chest, (2) bed side tables, set (8) dinning chairs, drawers w/ matching night stand, king mattress and spring, (2) sets of double, (1) queen set, (1) twin set, oak chest, painted chalk board, (10) table lamps, several misc. arm chairs, decorator accessories, round ottoman.