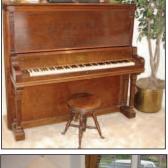

## **Model Home Furniture** UCTION

Take Maple Rd. north to Textile or south from Saline-Ann Arbor Rd. to west entrance of Stonebridge to stop, right then 1st right.

Table lamps, floor lamps, small tables, books, rust color chair, king pillow top bed w/ iron head board, large dresser w/ mirror, (2) end tables, sofa table, area rug, wrought iron end tables, double bed w/ iron head and foot board, oak armoire, beautiful iron and glass table, w/ (4) chairs, grey chairs, (52) pictures, posters, mirrors, large mirror w/ metal frame, chest, (2) bed side tables, set (8) dinning chairs, drawers w/ matching night stand, king mattress and spring, (2) sets of double, (1) queen set, (1) twin set, oak chest, painted chalk board, (10) table lamps, several misc. arm chairs, decorator accessories, round ottoman.