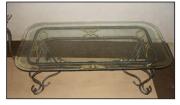

## **Model Home Furniture** UCTION

Take Maple Rd. north to Textile or south from Saline-Ann Arbor Rd. to west entrance of Stonebridge to stop, right then 1st right.

Table lamps, floor lamps, small tables, books, rust color chair, king pillow top bed w/ iron head board, large dresser w/ mirror, (2) end tables, sofa table, area rug, wrought iron end tables, double bed w/ iron head and foot board, oak armoire, beautiful iron and glass table, w/ (4) chairs, grey chairs, (52) pictures, posters, mirrors, large mirror w/ metal frame, chest, (2) bed side tables, set (8) dinning chairs, drawers w/ matching night stand, king mattress and spring, (2) sets of double, (1) queen set, (1) twin set, oak chest, painted chalk board, (10) table lamps, several misc. arm chairs, decorator accessories, round ottoman.