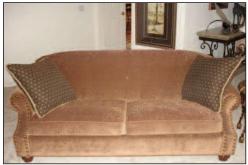

## **Model Home Furniture** UCTION

Take Maple Rd. north to Textile or south from Saline-Ann Arbor Rd. to west entrance of Stonebridge to stop, right then 1st right.

Table lamps, floor lamps, small tables, books, rust color chair, king pillow top bed w/ iron head board, large dresser w/ mirror, (2) end tables, sofa table, area rug, wrought iron end tables, double bed w/ iron head and foot board, oak armoire, beautiful iron and glass table, w/ (4) chairs, grey chairs, (52) pictures, posters, mirrors, large mirror w/ metal frame, chest, (2) bed side tables, set (8) dinning chairs, drawers w/ matching night stand, king mattress and spring, (2) sets of double, (1) queen set, (1) twin set, oak chest, painted chalk board, (10) table lamps, several misc. arm chairs, decorator accessories, round ottoman.