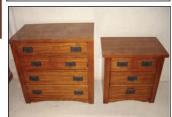

## **Model Home Furniture** UCTION

Take Maple Rd. north to Textile or south from Saline-Ann Arbor Rd. to west entrance of Stonebridge to stop, right then 1st right.

Table lamps, floor lamps, small tables, books, rust color chair, king pillow top bed w/ iron head board, large dresser w/ mirror, (2) end tables, sofa table, area rug, wrought iron end tables, double bed w/ iron head and foot board, oak armoire, beautiful iron and glass table, w/ (4) chairs, grey chairs, (52) pictures, posters, mirrors, large mirror w/ metal frame, chest, (2) bed side tables, set (8) dinning chairs, drawers w/ matching night stand, king mattress and spring, (2) sets of double, (1) queen set, (1) twin set, oak chest, painted chalk board, (10) table lamps, several misc. arm chairs, decorator accessories, round ottoman.