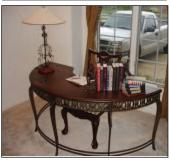

## **Model Home Furniture** UCTION

Take Maple Rd. north to Textile or south from Saline-Ann Arbor Rd. to west entrance of Stonebridge to stop, right then 1st right.

Table lamps, floor lamps, small tables, books, rust color chair, king pillow top bed w/ iron head board, large dresser w/ mirror, (2) end tables, sofa table, area rug, wrought iron end tables, double bed w/ iron head and foot board, oak armoire, beautiful iron and glass table, w/ (4) chairs, grey chairs, (52) pictures, posters, mirrors, large mirror w/ metal frame, chest, (2) bed side tables, set (8) dinning chairs, drawers w/ matching night stand, king mattress and spring, (2) sets of double, (1) queen set, (1) twin set, oak chest, painted chalk board, (10) table lamps, several misc. arm chairs, decorator accessories, round ottoman.