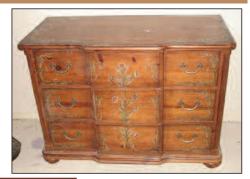

## **Model Home Furniture** UCTION

Take Maple Rd. north to Textile or south from Saline-Ann Arbor Rd. to west entrance of Stonebridge to stop, right then 1st right.

Table lamps, floor lamps, small tables, books, rust color chair, king pillow top bed w/ iron head board, large dresser w/ mirror, (2) end tables, sofa table, area rug, wrought iron end tables, double bed w/ iron head and foot board, oak armoire, beautiful iron and glass table, w/ (4) chairs, grey chairs, (52) pictures, posters, mirrors, large mirror w/ metal frame, chest, (2) bed side tables, set (8) dinning chairs, drawers w/ matching night stand, king mattress and spring, (2) sets of double, (1) queen set, (1) twin set, oak chest, painted chalk board, (10) table lamps, several misc. arm chairs, decorator accessories, round ottoman.