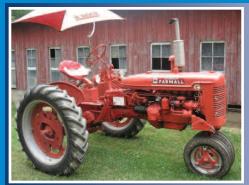

1951 Farmall Super C Tractor

Super C Front View

2004 Load Trail 24-Ft. Tri-Axle Trailer

1979 Ski-Doo Everest Snowmobile E2085

Cabella's Aqua View Fishfinder

Wood Stove

1967 Skeeter Snowmobile

## Saturday, September 29, 2007 ■ 10:30 a.m.

- 1951 FARMALL SUPER C TRACTOR SERIAL #129964 VERY NICE!
- 2004 TRI-AXLE LOAD TRAIL 24' TRAILER, EXCELLENT CONDITION!
- 1951 DODGE STAKE TRUCK
- 1967 LARSON BOAT, 17' INBOARD-OUTBOARD, 155 HP BUICK V-6 WITH TRAILER
- 1967 EVINRUDE SKEETER SNOWMOBILE, MODEL E2085 COMPLETE, VERY COOL!
- 1979 SKI-DOO EVEREST SNOWMOBILE COMPLETE
- 1953 JOHNSON SEA KING, 5 HP OUTBOARD MOTOR NICE ORIGINAL CONDITION