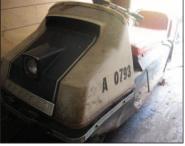

1951 Farmall Super C Tractor

Super C Front View

2004 Load Trail 24-Ft. Tri-Axle Trailer

1979 Ski-Doo Everest Snowmobile E2085

Cabella's Aqua View Fishfinder

Wood Stove

1967 Skeeter Snowmobile

## Saturday, September 29, 2007 ■ 10:30 a.m.

- 1951 FARMALL SUPER C TRACTOR SERIAL #129964 VERY NICE!
- 2004 TRI-AXLE LOAD TRAIL 24' TRAILER, EXCELLENT CONDITION!
- 1951 DODGE STAKE TRUCK
- 1967 LARSON BOAT, 17' INBOARD-OUTBOARD, 155 HP BUICK V-6 WITH TRAILER
- 1967 EVINRUDE SKEETER SNOWMOBILE, MODEL E2085 COMPLETE, VERY COOL!
- 1979 SKI-DOO EVEREST SNOWMOBILE COMPLETE
- 1953 JOHNSON SEA KING, 5 HP OUTBOARD MOTOR NICE ORIGINAL CONDITION