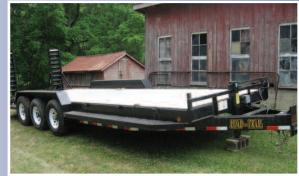

1951 Farmall Super C Tractor

Super C Front View

2004 Load Trail 24-Ft. Tri-Axle Trailer

1979 Ski-Doo Everest Snowmobile E2085

Cabella's Aqua View Fishfinder

Wood Stove

1967 Skeeter Snowmobile

## Saturday, September 29, 2007 ■ 10:30 a.m.

- 1951 FARMALL SUPER C TRACTOR SERIAL #129964 VERY NICE!
- 2004 TRI-AXLE LOAD TRAIL 24' TRAILER, EXCELLENT CONDITION!
- 1951 DODGE STAKE TRUCK
- 1967 LARSON BOAT, 17' INBOARD-OUTBOARD, 155 HP BUICK V-6 WITH TRAILER
- 1967 EVINRUDE SKEETER SNOWMOBILE, MODEL E2085 COMPLETE, VERY COOL!
- 1979 SKI-DOO EVEREST SNOWMOBILE COMPLETE
- 1953 JOHNSON SEA KING, 5 HP OUTBOARD MOTOR NICE ORIGINAL CONDITION