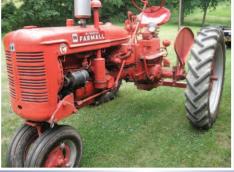

1951 Farmall Super C Tractor

Super C Front View

2004 Load Trail 24-Ft. Tri-Axle Trailer

1979 Ski-Doo Everest Snowmobile E2085

Cabella's Aqua View Fishfinder

Wood Stove

1967 Skeeter Snowmobile

## Saturday, September 29, 2007 ■ 10:30 a.m.

- 1951 FARMALL SUPER C TRACTOR SERIAL #129964 VERY NICE!
- 2004 TRI-AXLE LOAD TRAIL 24' TRAILER, EXCELLENT CONDITION!
- 1951 DODGE STAKE TRUCK
- 1967 LARSON BOAT, 17' INBOARD-OUTBOARD, 155 HP BUICK V-6 WITH TRAILER
- 1967 EVINRUDE SKEETER SNOWMOBILE, MODEL E2085 COMPLETE, VERY COOL!
- 1979 SKI-DOO EVEREST SNOWMOBILE COMPLETE
- 1953 JOHNSON SEA KING, 5 HP OUTBOARD MOTOR NICE ORIGINAL CONDITION