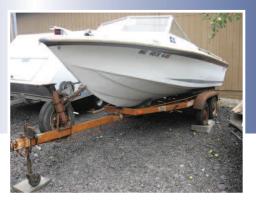

1951 Farmall Super C Tractor

Super C Front View

2004 Load Trail 24-Ft. Tri-Axle Trailer

1979 Ski-Doo Everest Snowmobile E2085

Cabella's Aqua View Fishfinder

Wood Stove

1967 Skeeter Snowmobile

## Saturday, September 29, 2007 ■ 10:30 a.m.

- 1951 FARMALL SUPER C TRACTOR SERIAL #129964 VERY NICE!
- 2004 TRI-AXLE LOAD TRAIL 24' TRAILER, EXCELLENT CONDITION!
- 1951 DODGE STAKE TRUCK
- 1967 LARSON BOAT, 17' INBOARD-OUTBOARD, 155 HP BUICK V-6 WITH TRAILER
- 1967 EVINRUDE SKEETER SNOWMOBILE, MODEL E2085 COMPLETE, VERY COOL!
- 1979 SKI-DOO EVEREST SNOWMOBILE COMPLETE
- 1953 JOHNSON SEA KING, 5 HP OUTBOARD MOTOR NICE ORIGINAL CONDITION