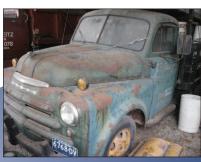

## Saturday, September 29, 2007 ■ 10:30 a.m.

- 1951 FARMALL SUPER C TRACTOR SERIAL #129964 VERY NICE!
- 2004 TRI-AXLE LOAD TRAIL 24' TRAILER, EXCELLENT CONDITION!
- 1951 DODGE STAKE TRUCK
- 1967 LARSON BOAT, 17' INBOARD-OUTBOARD, 155 HP BUICK V-6 WITH TRAILER
- 1967 EVINRUDE SKEETER SNOWMOBILE, MODEL E2085 COMPLETE, VERY COOL!
- 1979 SKI-DOO EVEREST SNOWMOBILE COMPLETE
- 1953 JOHNSON SEA KING, 5 HP OUTBOARD MOTOR NICE ORIGINAL CONDITION