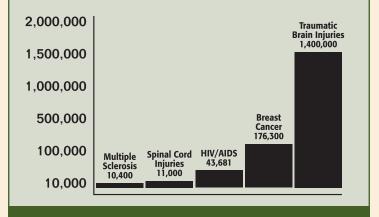

### **BRAIN INJURY FACTS**

- An estimated 5.3 million Americans a little more than 2 percent of the U.S. population – currently live with disabilities resulting from traumatic brain injury (TBI)
- 1.4 million Americans sustain a traumatic brain injury each year.
- More than 50,000 people die every year as a result of TBI.
- TBI is the leading cause of death and disability among youth and young adults.

### COMPARISON OF ANNUAL INCIDENCE