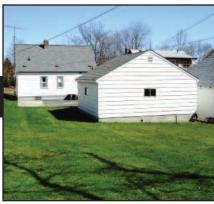

## 315 Pauline St., Ann Arbor, MI

(Located North of Stadium Blvd., 1 Block West of Main)

Wednesday, May 30, 2007 6:00 p.m.

- Full Basement 2 Bedrooms on 1st Floor 1 Large Bedroom Up
- Hardwood Floors Large Living Room Separate Dining Room