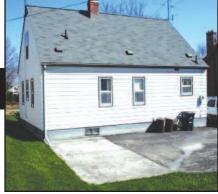

## 315 Pauline St., Ann Arbor, MI

(Located North of Stadium Blvd., 1 Block West of Main)

Wednesday, May 30, 2007 6:00 p.m.

- Full Basement 2 Bedrooms on 1st Floor 1 Large Bedroom Up
- Hardwood Floors Large Living Room Separate Dining Room