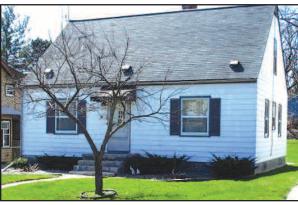

## 315 Pauline St., Ann Arbor, MI

(Located North of Stadium Blvd., 1 Block West of Main)

Wednesday, May 30, 2007 6:00 p.m.

- Full Basement 2 Bedrooms on 1st Floor 1 Large Bedroom Up
- Hardwood Floors Large Living Room Separate Dining Room