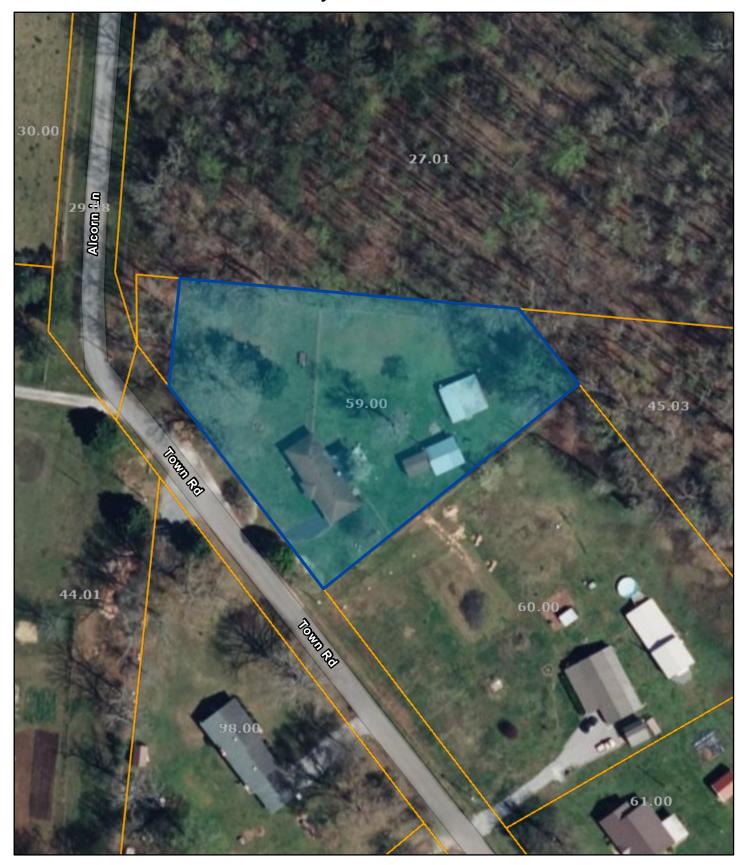

## Lincoln County - Parcel: 116 059.00

Date: September 23, 2022

County: Lincoln

Owner: WARD BILLY EUGENE

Address: TOWN RD 29 Parcel Number: 116 059.00

Deeded Acreage: 0 Calculated Acreage: 0 Date of TDOT Imagery: 2017 Date of Vexcel Imagery: 2021

The property lines are compiled from information maintained by your local county Assessor's office but are not conclusive evidence of property ownership in any court of law.